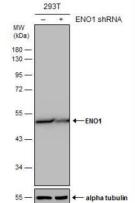

Western Blot: Enolase 1 Antibody (186) [NBP2-43701] - Non-transfected (-) and transfected (+) 293T whole cell extracts (30 ug) were separated by 10% SDS-PAGE, and the membrane was blotted with ENO1 antibody [186].