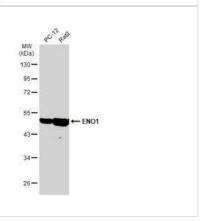

Western Blot: Enolase 1 Antibody (186) [NBP2-43701] - Various whole cell extracts (30 ug) were separated by 10% SDS-PAGE, and the membrane was blotted with Enolase 1 Antibody (186) diluted at 1:10000. HRP-conjugated anti-mouse IgG antibody was used to detect the primary antibody.