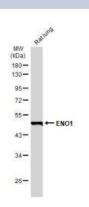

#### **Images**

Western Blot: Enolase 1 Antibody (186) [NBP2-43701] - Rat tissue extract (50 ug) was separated by 10% SDS-PAGE, and the membrane was blotted with Enolase 1 Antibody (186) diluted at 1:10000. HRP-conjugated anti-mouse IgG antibody was used to detect the primary antibody.