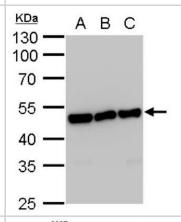

Western Blot: Enolase 1 Antibody (186) [NBP2-43701] - Analysis of A. 30 ug A549 whole cell lysate/extract B. 30 ug H1299 whole cell lysate/extract C. 30 ug HCT116 whole cell lysate/extract 10 % SDS-PAGE ENO1 antibody [186] dilution: 1:10000.