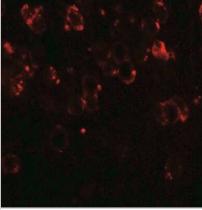

# **Images**

Western Blot: CHD7 Antibody [NBP2-41133] - Analysis of CHD7 in SK-N-SH cell lysate with CHD7 antibody at (A) 1 and (B) 2 ug/mL.

Immunocytochemistry/Immunofluorescence: CHD7 Antibody [NBP2-41133] - Mouse brain tissue with CHD7 antibody at 20 ug/mL.