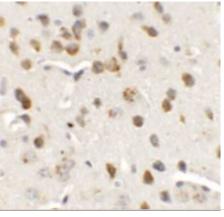

Immunohistochemistry-Paraffin: CHD7 Antibody [NBP2-41133] - Mouse brain tissue with CHD7 antibody at 5 ug/mL.