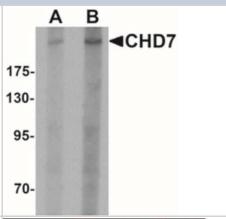

# **Images**

Western Blot: CHD7 Antibody [NBP2-41133] - Analysis of CHD7 in SK-N-SH cell lysate with CHD7 antibody at (A) 1 and (B) 2 ug/mL.

Immunocytochemistry/Immunofluorescence: CHD7 Antibody [NBP2-41133] - Mouse brain tissue with CHD7 antibody at 20 ug/mL.