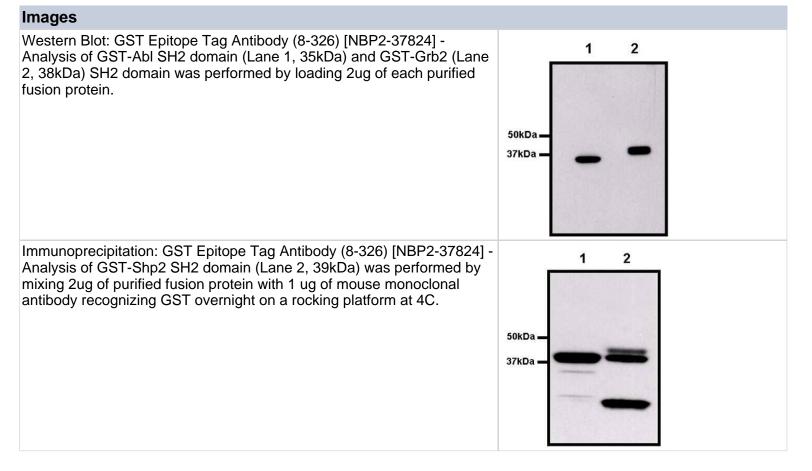

ed full-length GST                                                                                                           |
|                                                                                                                                   |
| imple Western, Immunoprecipitation                                                                                                |
| 1000, Simple Western, Immunoprecipitation 2 ug                                                                                    |
| stern Antibody Database for Simple Western validation: tested in ma cells; antibody dilution of 1:100; separated by size; detects |
|                                                                                                                                   |









#### Novus Biologicals USA

10730 E. Briarwood Avenue Centennial, CO 80112 USA Phone: 303.730.1950 Toll Free: 1.888.506.6887 Fax: 303.730.1966 nb-customerservice@bio-techne.com

#### **Bio-Techne Canada**

21 Canmotor Ave Toronto, ON M8Z 4E6 Canada Phone: 905.827.6400 Toll Free: 855.668.8722 Fax: 905.827.6402 canada.inquires@bio-techne.com

#### **Bio-Techne Ltd**

19 Barton Lane Abingdon Science Park Abingdon, OX14 3NB, United Kingdom Phone: (44) (0) 1235 529449 Free Phone: 0800 37 34 15 Fax: (44) (0) 1235 533420 info.EMEA@bio-techne.com

#### **General Contact Information**

www.novusbio.com Technical Support: nb-technical@biotechne.com Orders: nb-customerservice@bio-techne.com General: novus@novusbio.com

#### Products Related to NBP2-37824

| NBC1-18537       | Recombinant GST Ep