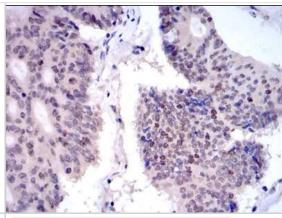

## **Images**

Western Blot: KIF22 Antibody (1E3) [NBP2-37550] - Analysis using KID mAb against HEK293 (1) and KID(AA: 225-419)-hlgGFc transfected HEK293 (2) cell lysate.

Immunohistochemistry-Paraffin: KIF22 Antibody (1E3) [NBP2-37550] - Analysis of colon cancer tissues using KID mouse mAb with DAB staining.

Immunohistochemistry-Paraffin: KIF22 Antibody (1E3) [NBP2-37550] - Analysis of rectum cancer tissues using KID mouse mAb with DAB staining.

ELISA: KIF22 Antibody (1E3) [NBP2-37550] - Red: Control Antigen (100ng); Purple: Antigen (10ng); Green: Antigen (50ng); Blue: Antigen (100ng);