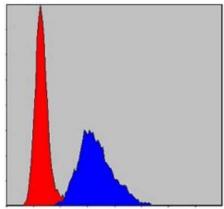

Flow Cytometry: KIF22 Antibody (1E3) [NBP2-37550] - Analysis of NIH/3T3 cells using KID mouse mAb (blue) and negative control (red).

Western Blot: KIF22 Antibody (1E3) [NBP2-37550] - Aalysis using KID mAb against human KID (AA: 225-419) recombinant protein. (Expected MW is 47 kDa)