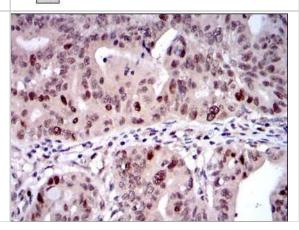

## **Images**

Western Blot: KIF22 Antibody (1E3) [NBP2-37550] - Analysis using KID mAb against HEK293 (1) and KID(AA: 225-419)-hlgGFc transfected HEK293 (2) cell lysate.

Immunohistochemistry-Paraffin: KIF22 Antibody (1E3) [NBP2-37550] - Analysis of colon cancer tissues using KID mouse mAb with DAB staining.

Immunohistochemistry-Paraffin: KIF22 Antibody (1E3) [NBP2-37550] - Analysis of rectum cancer tissues using KID mouse mAb with DAB staining.

ELISA: KIF22 Antibody (1E3) [NBP2-37550] - Red: Control Antigen (100ng); Purple: Antigen (10ng); Green: Antigen (50ng); Blue: Antigen (100ng);