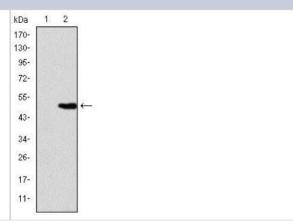

## **Images**

Western Blot: KIF22 Antibody (1E3) [NBP2-37550] - Analysis using KID mAb against HEK293 (1) and KID(AA: 225-419)-hlgGFc transfected HEK293 (2) cell lysate.

Immunohistochemistry-Paraffin: KIF22 Antibody (1E3) [NBP2-37550] - Analysis of colon cancer tissues using KID mouse mAb with DAB staining.