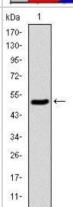

Flow Cytometry: KIF22 Antibody (1E3) [NBP2-37550] - Analysis of NIH/3T3 cells using KID mouse mAb (blue) and negative control (red).

Western Blot: KIF22 Antibody (1E3) [NBP2-37550] - Aalysis using KID mAb against human KID (AA: 225-419) recombinant protein. (Expected MW is 47 kDa)