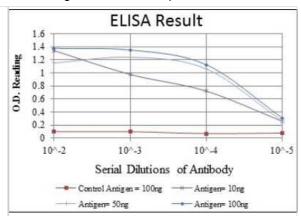

Immunohistochemistry-Paraffin: KIF22 Antibody (1E3) [NBP2-37550] - Analysis of rectum cancer tissues using KID mouse mAb with DAB staining.

ELISA: KIF22 Antibody (1E3) [NBP2-37550] - Red: Control Antigen (100ng); Purple: Antigen (10ng); Green: Antigen (50ng); Blue: Antigen (100ng);