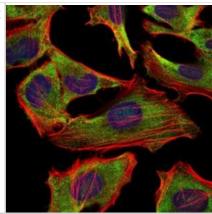

**Application Notes** 

Western Blot: NF-L Antibody (1H3) [NBP2-37528] - Analysis using NEFL mouse mAb against Hela (1) and Jurkat (2) cell lysate.

This antibody is Cytof ready.

Immunocytochemistry/Immunofluorescence: NF-L Antibody (1H3) [NBP2 -37528] - Analysis of Hela cells using NEFL mouse mAb (green). Blue: DRAQ5 fluorescent DNA dye. Red: Actin filaments have been labeled with Alexa Fluor-555 phalloidin.