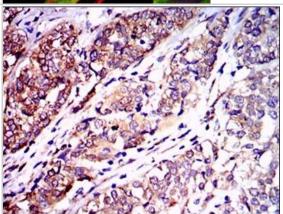

Immunohistochemistry-Paraffin: NF-L Antibody (1H3) [NBP2-37528] - Analysis of bladder cancer tissues using NEFL mouse mAb with DAB staining.

Flow Cytometry: NF-L Antibody (1H3) [NBP2-37528] - Analysis of Jurkat cells using NEFL mouse mAb (green) and negative control (red).

Western Blot: NF-L Antibody (1H3) [NBP2-37528] - Analysis using NEFL mAb against human NEFL (AA: 422-543) recombinant protein. (Expected MW is 62 kDa)

Immunohistochemistry-Paraffin: NF-L Antibody (1H3) [NBP2-37528] - Analysis of lung cancer tissues using NEFL mouse mAb with DAB staining.