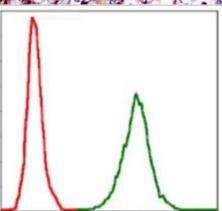

Immunohistochemistry-Paraffin: NF-L Antibody (1H3) [NBP2-37528] - Analysis of bladder cancer tissues using NEFL mouse mAb with DAB staining.

Flow Cytometry: NF-L Antibody (1H3) [NBP2-37528] - Analysis of Jurkat cells using NEFL mouse mAb (green) and negative control (red).