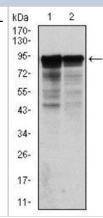

**Application Notes** 

Western Blot: NF-L Antibody (1H3) [NBP2-37528] - Analysis using NEFL mouse mAb against Hela (1) and Jurkat (2) cell lysate.

This antibody is Cytof ready.

Immunocytochemistry/Immunofluorescence: NF-L Antibody (1H3) [NBP2 -37528] - Analysis of Hela cells using NEFL mouse mAb (green). Blue: DRAQ5 fluorescent DNA dye. Red: Actin filaments have been labeled with Alexa Fluor-555 phalloidin.