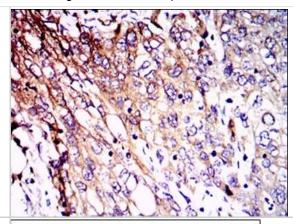

Immunohistochemistry-Paraffin: NF-L Antibody (1H3) [NBP2-37528] - Analysis of bladder cancer tissues using NEFL mouse mAb with DAB staining.

Flow Cytometry: NF-L Antibody (1H3) [NBP2-37528] - Analysis of Jurkat cells using NEFL mouse mAb (green) and negative control (red).

Western Blot: NF-L Antibody (1H3) [NBP2-37528] - Analysis using NEFL mAb against human NEFL (AA: 422-543) recombinant protein. (Expected MW is 62 kDa)

Immunohistochemistry-Paraffin: NF-L Antibody (1H3) [NBP2-37528] - Analysis of lung cancer tissues using NEFL mouse mAb with DAB staining.