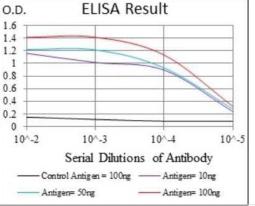

ELISA: NF-L Antibody (1H3) [NBP2-37528] - Red: Control Antigen (100ng); Purple: Antigen (10ng); Green: Antigen (50ng); Blue: Antigen (100ng);