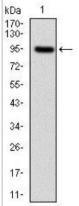

**Application Notes** 

Western Blot: NF-L Antibody (1H3) [NBP2-37528] - Analysis using NEFL mouse mAb against Hela (1) and Jurkat (2) cell lysate.

This antibody is Cytof ready.

Immunocytochemistry/Immunofluorescence: NF-L Antibody (1H3) [NBP2 -37528] - Analysis of Hela cells using NEFL mouse mAb (green). Blue: DRAQ5 fluorescent DNA dye. Red: Actin filaments have been labeled with Alexa Fluor-555 phalloidin.

Western Blot: NF-L Antibody (1H3) [NBP2-37528] - Analysis using NEFL mAb against human NEFL (AA: 422-543) recombinant protein. (Expected MW is 62 kDa)

Immunohistochemistry-Paraffin: NF-L Antibody (1H3) [NBP2-37528] - Analysis of lung cancer tissues using NEFL mouse mAb with DAB staining.