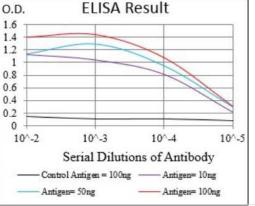

ELISA: ZEB1 Antibody (2A8H3) [NBP2-37329] - Red: Control Antigen (100ng); Purple: Antigen (10ng); Green: Antigen (50ng); Blue: Antigen (100ng);