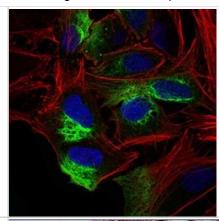

1:1000, CyTOF-ready

This antibody is Cytof ready.

Immunocytochemistry/Immunofluorescence: ZEB1 Antibody (2A8H3) [NBP2-37329] - Immunofluorescence analysis of Hela cells using ZEB1 mouse mAb (green). Blue: DRAQ5 fluorescent DNA dye. Red: Actin filaments have been labeled with Alexa Fluor-555 phalloidin.