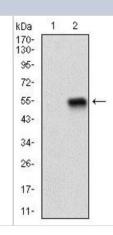

## Images

**Application Notes** 

Western Blot: ZEB1 Antibody (2A8H3) [NBP2-37329] - Western blot analysis using ZEB1 mAb against HEK293 (1) and ZEB1 (AA: 967-1108)-hlgGFc transfected HEK293 (2) cell lysate.