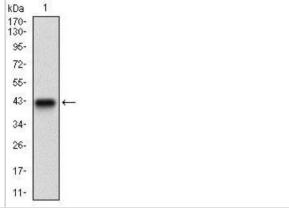

Western Blot: ZEB1 Antibody (2A8H3) [NBP2-37329] - Western blot analysis using ZEB1 mAb against human ZEB1 recombinant protein. (Expected MW is 41.7 kDa)

Immunohistochemistry: ZEB1 Antibody (2A8H3) [NBP2-37329] - Immunohistochemical analysis of paraffin-embedded cervical cancer tissues using ZEB1 mouse mAb with DAB staining.