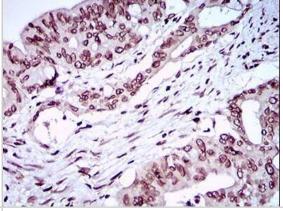

Immunohistochemistry: ZEB1 Antibody (2A8H3) [NBP2-37329] - Immunohistochemical analysis of paraffin-embedded rectum cancer tissues using ZEB1 mouse mAb with DAB staining.

Flow Cytometry: ZEB1 Antibody (2A8H3) [NBP2-37329] - Flow cytometric analysis of Hela cells using ZEB1 mouse mAb (green) and negative control (red).

Western Blot: ZEB1 Antibody (2A8H3) [NBP2-37329] - Western blot analysis using ZEB1 mAb against human ZEB1 recombinant protein. (Expected MW is 41.7 kDa)

Immunohistochemistry: ZEB1 Antibody (2A8H3) [NBP2-37329] - Immunohistochemical analysis of paraffin-embedded cervical cancer tissues using ZEB1 mouse mAb with DAB staining.