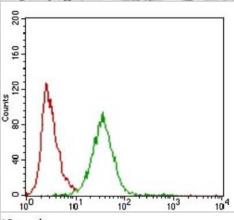

Immunohistochemistry: ZEB1 Antibody (2A8H3) [NBP2-37329] - Immunohistochemical analysis of paraffin-embedded rectum cancer tissues using ZEB1 mouse mAb with DAB staining.

Flow Cytometry: ZEB1 Antibody (2A8H3) [NBP2-37329] - Flow cytometric analysis of Hela cells using ZEB1 mouse mAb (green) and negative control (red).