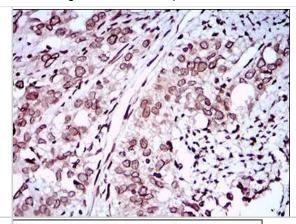

Immunohistochemistry: ZEB1 Antibody (2A8H3) [NBP2-37329] - Immunohistochemical analysis of paraffin-embedded rectum cancer tissues using ZEB1 mouse mAb with DAB staining.

Flow Cytometry: ZEB1 Antibody (2A8H3) [NBP2-37329] - Flow cytometric analysis of Hela cells using ZEB1 mouse mAb (green) and negative control (red).

Western Blot: ZEB1 Antibody (2A8H3) [NBP2-37329] - Western blot analysis using ZEB1 mAb against human ZEB1 recombinant protein. (Expected MW is 41.7 kDa)

Immunohistochemistry: ZEB1 Antibody (2A8H3) [NBP2-37329] - Immunohistochemical analysis of paraffin-embedded cervical cancer tissues using ZEB1 mouse mAb with DAB staining.