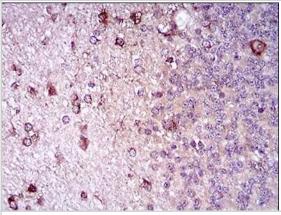

Immunohistochemistry-Paraffin: Siglec-2/CD22 Antibody (2H1C4) [NBP2 -37327] - Analysis of cerebellum tissues using CD22 mouse mAb with DAB staining.

Flow Cytometry: Siglec-2/CD22 Antibody (2H1C4) [NBP2-37327] - Analysis of Hela cells using CD22 mouse mAb (green) and negative control (red).

Immunohistochemistry-Paraffin: Siglec-2/CD22 Antibody (2H1C4) [NBP2 -37327] - Analysis of cervical cancer tissues using CD22 mouse mAb with DAB staining.

ELISA: Siglec-2/CD22 Antibody (2H1C4) [NBP2-37327] - Red: Control Antigen (100ng); Purple: Antigen (10ng); Green: Antigen (50ng); Blue: Antigen (100ng);