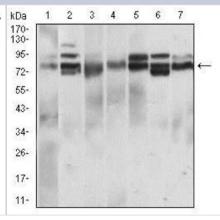

## **Images**

Western Blot: Siglec-2/CD22 Antibody (2H1C4) [NBP2-37327] - Analysis using CD22 mouse mAb against L1210 (1), Hela (2), HEK293 (3), Jurkat (4), OCM-1 (5), A432 (6) and NIH/3T3 (7) cell lysate.