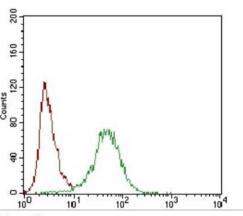

Immunohistochemistry-Paraffin: Siglec-2/CD22 Antibody (2H1C4) [NBP2 -37327] - Analysis of cerebellum tissues using CD22 mouse mAb with DAB staining.

Flow Cytometry: Siglec-2/CD22 Antibody (2H1C4) [NBP2-37327] - Analysis of Hela cells using CD22 mouse mAb (green) and negative control (red).