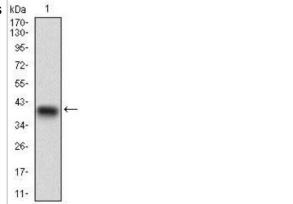

Western Blot: Siglec-2/CD22 Antibody (2H1C4) [NBP2-37327] - Analysis using CD22 mAb against human CD22 recombinant protein. (Expected MW is 37 kDa).

Western Blot: Siglec-2/CD22 Antibody (2H1C4) [NBP2-37327] - Analysis using CD22 mAb against HEK293 (1) and CD22 (AA: 621-725)-hlgGFc transfected HEK293 (2) cell lysate.