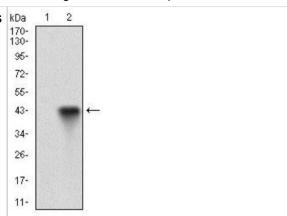

Western Blot: Siglec-2/CD22 Antibody (2H1C4) [NBP2-37327] - Analysis using CD22 mAb against human CD22 recombinant protein. (Expected MW is 37 kDa).

Western Blot: Siglec-2/CD22 Antibody (2H1C4) [NBP2-37327] - Analysis using CD22 mAb against HEK293 (1) and CD22 (AA: 621-725)-hlgGFc transfected HEK293 (2) cell lysate.