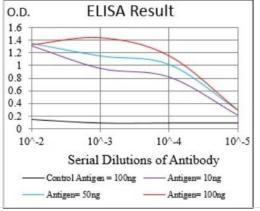

Immunohistochemistry-Paraffin: Siglec-2/CD22 Antibody (2H1C4) [NBP2 -37327] - Analysis of cervical cancer tissues using CD22 mouse mAb with DAB staining.

ELISA: Siglec-2/CD22 Antibody (2H1C4) [NBP2-37327] - Red: Control Antigen (100ng); Purple: Antigen (10ng); Green: Antigen (50ng); Blue: Antigen (100ng);