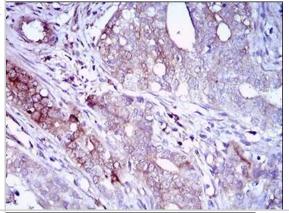

Immunohistochemistry-Paraffin: Siglec-2/CD22 Antibody (2H1C4) [NBP2 -37327] - Analysis of cervical cancer tissues using CD22 mouse mAb with DAB staining.

ELISA: Siglec-2/CD22 Antibody (2H1C4) [NBP2-37327] - Red: Control Antigen (100ng); Purple: Antigen (10ng); Green: Antigen (50ng); Blue: Antigen (100ng);