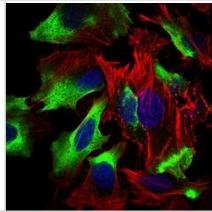

Immunocytochemistry/Immunofluorescence: Siglec-2/CD22 Antibody (2H1C4) [NBP2-37327] - Immunofluorescence analysis of Hela cells using CD22 mouse mAb (green). Blue: DRAQ5 fluorescent DNA dye. Red: Actin filaments have been labeled with Alexa Fluor-555 phalloidin.