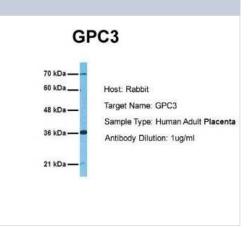

# **Images**

Western Blot: Glypican 3 Antibody [NBP2-36558] - Host: Rabbit. Target Name: GPC3. Sample Tissue: Human Adult Placenta. Antibody Dilution: 1.0ug/ml

Page 2 of 3 v.20.1 Updated 2/23/2025 Immunohistochemistry: Glypican 3 Antibody [NBP2-36558] - Paraffin Embedded Tissue: Human Placenta cell Cellular Data: Epithelial cells of renal tubule Antibody Concentration: 4.0 - 8.0 ug/ml Magnification: 400X Western Blot: Glypican 3 Antibody [NBP2-36558] - Sample Tissue: GPC3 Human Adult Placenta Antibody Dilution: 1.0 ug/ml Host: Rabbit Target Name: GPC3 Sample Type: Human Adult Placenta 36 kDa -Antibody Dilution: 1ug/ml 21 kDa -Western Blot: Glypican 3 Antibody [NBP2-36558] - Reccomended Titration: 2.5 ug/ml ELISA Titer: 1:1562500 Positive Control: Human 90 kDa Placenta 38 kDa\_ 28 kDa 17 kDa Western Blot: Glypican 3 Antibody [NBP2-36558] - Host: Rabbit. Target: GPC3. Positive control (+): Human lung (LU). Negative control (-): Human heart (HE). Antibody concentration: 1ug/ml Target name: GPC3 Nessative control: ~25 up Human Fetal Heart (HC) Positive control: \*25cc Human Lune (LUI Antibody concentration: Sug/ml. 22kDa