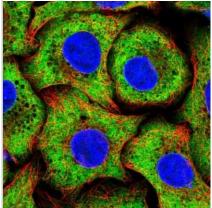

For IHC-Paraffin, HIER pH 6 retrieval is recommended. Immunocytochemistry/Immunofluorescence Fixation Permeabilization: Use Immunocytochemistry/Immunofluorescence: RPS15 Antibody [NBP2-33717] - Immunofluorescent staining of human cell line A549 shows localization to cytosol & endoplasmic reticulum. Antibody staining is shown in green.