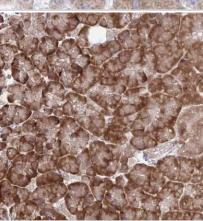

Immunohistochemistry-Paraffin: RPS15 Antibody [NBP2-33717] - Staining of human liver.

Immunohistochemistry-Paraffin: RPS15 Antibody [NBP2-33717] - Staining of human pancreas shows strong cytoplasmic and nucleolar positivity in exocrine glandular cells.