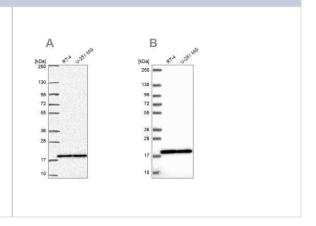

## **Images**

**Application Notes** 

Western Blot: RPS15 Antibody [NBP2-33717] - Analysis using Anti-RPS15 antibody NBP2-33717 (A) shows similar pattern to independent antibody NBP2-34083 (B).

PFA/Triton X-100.