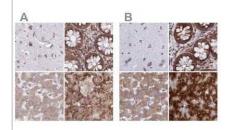

Immunohistochemistry-Paraffin: RPS15 Antibody [NBP2-33717] - Staining of human cerebral cortex, colon, liver and pancreas using Anti-RPS15 antibody NBP2-33717 (A) shows similar protein distribution across tissues to independent antibody NBP2-34083 (B).