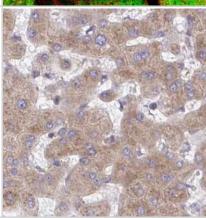

Immunohistochemistry-Paraffin: RPS15 Antibody [NBP2-33717] - Staining of human liver.

Immunohistochemistry-Paraffin: RPS15 Antibody [NBP2-33717] - Staining of human pancreas shows strong cytoplasmic and nucleolar positivity in exocrine glandular cells.