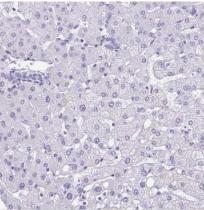

#### **Images**

Western Blot: PGM2L1 Antibody [NBP2-31656] - Lane 1: Marker [kDa] 250, 130, 100, 70, 55, 35, 25, 15, 10 Lane 2: Human Cerebral Cortex tissue

Immunohistochemistry-Paraffin: PGM2L1 Antibody [NBP2-31656] - Staining of human liver shows low expression as expected.