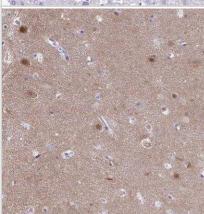

Immunohistochemistry-Paraffin: PGM2L1 Antibody [NBP2-31656] - Staining of human cerebral cortex shows moderate nuclear and cytoplasmic positivity in neuronal cells.

Immunohistochemistry-Paraffin: PGM2L1 Antibody [NBP2-31656] - Staining in human cerebral cortex and liver tissues using anti-PGM2L1 antibody. Corresponding PGM2L1 RNA-seq data are presented for the same tissues.