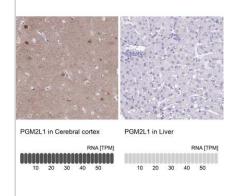

Immunohistochemistry-Paraffin: PGM2L1 Antibody [NBP2-31656] - Staining of human cerebral cortex shows moderate nuclear and cytoplasmic positivity in neuronal cells.

Immunohistochemistry-Paraffin: PGM2L1 Antibody [NBP2-31656] - Staining in human cerebral cortex and liver tissues using anti-PGM2L1 antibody. Corresponding PGM2L1 RNA-seq data are presented for the same tissues.