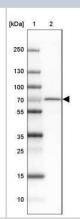

#### **Images**

Western Blot: PGM2L1 Antibody [NBP2-31656] - Lane 1: Marker [kDa] 250, 130, 100, 70, 55, 35, 25, 15, 10 Lane 2: Human Cerebral Cortex tissue

Immunohistochemistry-Paraffin: PGM2L1 Antibody [NBP2-31656] - Staining of human liver shows low expression as expected.