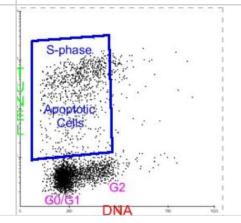

## **Images**

APO-BRDU (TUNEL) Apoptosis Kit [NBP2-31161] - Figure showing the addition of Br-dUTP catalyzed by TdT to the 3'-OH sites of DNA strand breaks induced in the genome of apoptotic cells.

APO-BRDU (TUNEL) Apoptosis Kit [NBP2-31161] - Figure showing apoptotic cells undergoing apoptosis in S-phase.