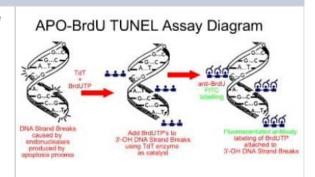

## **Images**

APO-BRDU (TUNEL) Apoptosis Kit [NBP2-31161] - Figure showing the addition of Br-dUTP catalyzed by TdT to the 3'-OH sites of DNA strand breaks induced in the genome of apoptotic cells.

APO-BRDU (TUNEL) Apoptosis Kit [NBP2-31161] - Figure showing apoptotic cells undergoing apoptosis in S-phase.