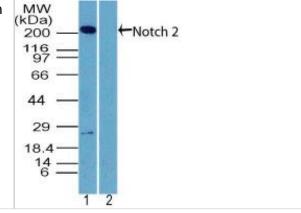

## **Images**

**Immunogen** 

Western Blot: Notch-2 Antibody [NBP2-27347] - Analysis of NOTCH2 in human brain lysate in the 1) absence and 2) presence of immunizing peptide using NBP2-27347 at 2 ug/ml. Goat anti-rabbit Ig HRP secondary antibody and PicoTect ECL substrate solution were used for this test.