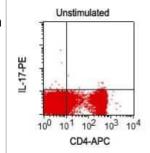

### **Images**

**Application Notes** 

Flow Cytometry: IL17 Antibody (4H1524) [PE] [NBP2-27252] - IL-17A positive cells in PMA/IM stimulated fresh PBMC: PBMC stimulated for 6h with PMA (25ng/ml) & IM (250ng/ml), in the presence of BFA. Cells were surface stained with CD4 APC, fixed & permeabilised for intracellular staining with PE conjugated IL-17A antibody (clone: 4H1524) or isotype control. Data shown includes simultaneously stained un-stimulated (Left panel) & stimulated (PMA/IM; Right panel) cells. Serum blocking to reduce background is optional.