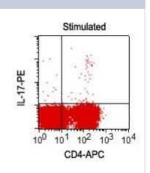

### **Images**

**Application Notes** 

Flow Cytometry: IL17 Antibody (4H1524) [PE] [NBP2-27252] - IL-17A positive cells in PMA/IM stimulated fresh PBMC: PBMC stimulated for 6h with PMA (25ng/ml) & IM (250ng/ml), in the presence of BFA. Cells were surface stained with CD4 APC, fixed & permeabilised for intracellular staining with PE conjugated IL-17A antibody (clone: 4H1524) or isotype control. Data shown includes simultaneously stained un-stimulated (Left panel) & stimulated (PMA/IM; Right panel) cells. Serum blocking to reduce background is optional.