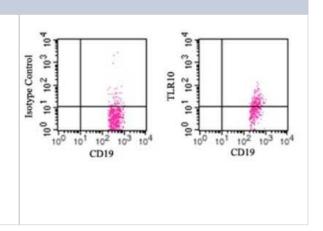

## **Images**

Flow Cytometry: TLR10 Antibody (3C10C5) [PE] [NBP2-27244] - Cell surface analysis using PE-conjugated TLR10 antibody. Human PBMC were probed using 10 ul (1 ug) of TLR10 antibody and 1 ug of CD19 antibody this antibody. This antibody was used for this test.