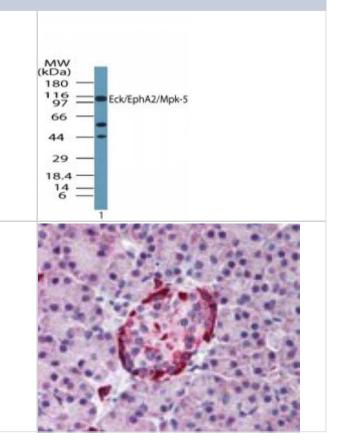

#### Images

Western Blot: EphA2 Antibody [NBP2-24489] - Analysis of human EphA2 in human ovary lysate in the absence of immunizing peptide using NBP2-24489 at 1 ug/ml.

Immunohistochemistry-Paraffin: EphA2 Antibody [NBP2-24489] - Analysis of human pancreas using NBP2-24489 at 10 ug/ml.