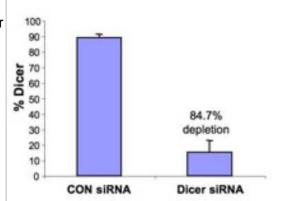

ELISA: Dicer Antibody [NBP2-23891] - ELISA assay of HeLa cell lysate transiently transfected with Dicer or control siRNA and analyzed for Dicer expression using Dicer antibody followed by an anti rabbit IgG-HRP antibody.

#### Details:

HeLa cells transfected with Dicer or control siRNA: Flow [(Intracellular), Supplementary Fig. 4a]; ELISA (Supplementary Fig. 4b). Note: IMG-5162A was previously known as IMX-5162.