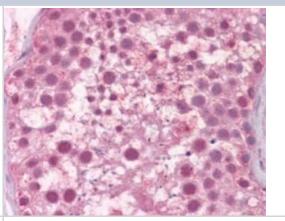

## **Images**

Immunohistochemistry-Paraffin: Dicer Antibody [NBP2-23891] - Analysis of human testis using Dicer antibody at 1:200.

Flow Cytometry: Dicer Antibody [NBP2-23891] - Analysis of HeLa cells transiently transfected with Dicer or control siRNA and analyzed for Dicer expression using this antibody. Purple represents isotype control staining.