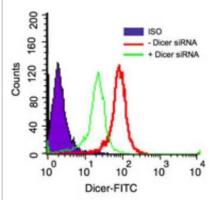

## **Images**

Immunohistochemistry-Paraffin: Dicer Antibody [NBP2-23891] - Analysis of human testis using Dicer antibody at 1:200.

Flow Cytometry: Dicer Antibody [NBP2-23891] - Analysis of HeLa cells transiently transfected with Dicer or control siRNA and analyzed for Dicer expression using this antibody. Purple represents isotype control staining.

#### Details:

HeLa cells transfected with Dicer or control siRNA: Flow [(Intracellular), Supplementary Fig. 4a]; ELISA (Supplementary Fig. 4b). Note: IMG-5162A was previously known as IMX-5162.