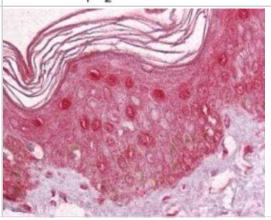

Immunohistochemistry-Paraffin: ZBTB7A/Pokemon Antibody [NBP2-23673] - Analysis of human skin using Pokemon antibody at 1:100.