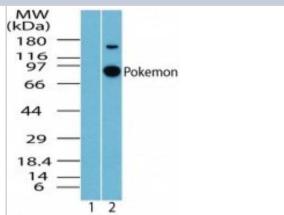

## **Images**

Western Blot: ZBTB7A/Pokemon Antibody [NBP2-23673] - Analysis of Pokemon in MCF7 cell lysate. Lane 1 shows pre-immune sera and lane 2 shows Pokemon antibody tested on MCF7 at 1:1000 dilution.