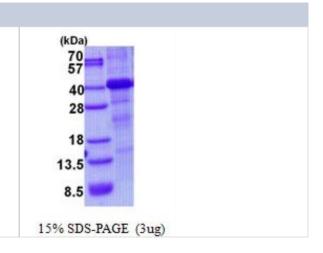

|
|------------------------------|-------------------------------------------------------------------------------------------------------------------------------------------|
| Applications                 | SDS-Page                                                                                                                                  |
| Recommended Dilutions        | SDS-Page                                                                                                                                  |
|                              | Denatured protein is most likely not the best option for functional studies. It is better suited for Western Blot (WB) or imaging assays. |

#### **Images**

SDS-Page: Recombinant Human HFE Protein [NBP2-23110]







#### **Novus Biologicals USA**

10730 E. Briarwood Avenue Centennial, CO 80112

USA

Phone: 303.730.1950 Toll Free: 1.888.506.6887

Fax: 303.730.1966

nb-customerservice@bio-techne.com

#### **Bio-Techne Canada**

21 Canmotor Ave Toronto, ON M8Z 4E6

Canada

Phone: 905.827.6400 Toll Free: 855.668.8722 Fax: 905.827.6402

canada.inquires@bio-techne.com

#### **Bio-Techne Ltd**

19 Barton Lane Abingdon Science Park Abingdon, OX14 3NB, United Kingdom

Phone: (44) (0) 1235 529449 Free Phone: 0800 37 34 15 Fax: (44) (0) 1235 533420 info.EMEA@bio-techne.com

#### **General Contact Information**

www.novusbio.com

Technical Support: nb-technical@bio-

techne.com

Orders: nb-customerservice@bio-techne.com

General: novus@novusbio.com

#### **Products Related to NBP2-23110**

NBP2-38702PEP HFE