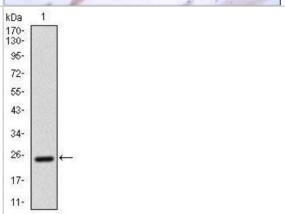

Western Blot: ALCAM/CD166 Antibody (5B3) [NBP2-22211] - Western blot analysis using CD166 mAb against human CD166 recombinant protein. (Expected MW is 26.3 kDa)

ELISA: ALCAM/CD166 Antibody (5B3) [NBP2-22211] - Red: Control Antigen (100ng); Purple: Antigen (10ng); Green: Antigen (50ng); Blue: Antigen (100ng)