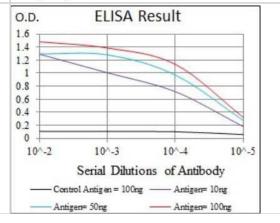

Western Blot: ALCAM/CD166 Antibody (5B3) [NBP2-22211] - Western blot analysis using CD166 mAb against human CD166 recombinant protein. (Expected MW is 26.3 kDa)

ELISA: ALCAM/CD166 Antibody (5B3) [NBP2-22211] - Red: Control Antigen (100ng); Purple: Antigen (10ng); Green: Antigen (50ng); Blue: Antigen (100ng)