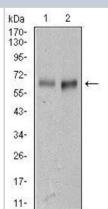

#### **Images**

Western Blot: ALCAM/CD166 Antibody (5B3) [NBP2-22211] - Western blot analysis using CD166 mouse mAb against L1210 (1) cell lysate, and Mouse spleen (2) tissue lysate.

Immunohistochemistry-Paraffin: ALCAM/CD166 Antibody (5B3) [NBP2-22211] - Immunohistochemical analysis of paraffin-embedded striated muscle tissues using CD166 mouse mAb with DAB staining.