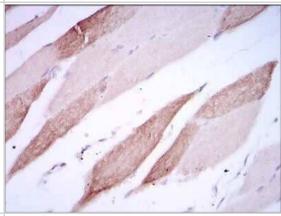

#### **Images**

Western Blot: ALCAM/CD166 Antibody (5B3) [NBP2-22211] - Western blot analysis using CD166 mouse mAb against L1210 (1) cell lysate, and Mouse spleen (2) tissue lysate.

Immunohistochemistry-Paraffin: ALCAM/CD166 Antibody (5B3) [NBP2-22211] - Immunohistochemical analysis of paraffin-embedded striated muscle tissues using CD166 mouse mAb with DAB staining.