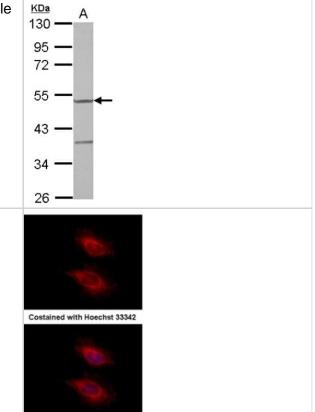

#### Images

| Western Blot: YARS2 Antibody [NBP2-20929] - Sample (30 ug of whole | ł |
|--------------------------------------------------------------------|---|
| cell lysate) A: U87-MG 10% SDS PAGE gel, diluted at 1:3000.        | 1 |

Immunocytochemistry/Immunofluorescence: YARS2 Antibody [NBP2-20929] - Analysis of methanol-fixed HeLa, using antibody at 1:500 dilution.