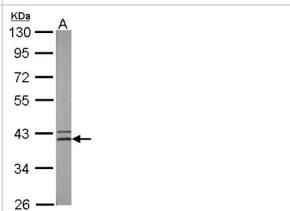

Western Blot: Spermine synthase Antibody [NBP2-20470] - Sample (50 ug of whole cell lysate) A: Mouse Brain, 10% SDS PAGE gel, diluted at 1:500.