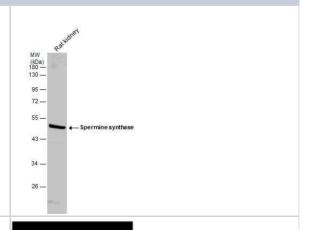

#### **Images**

Western Blot: Spermine synthase Antibody [NBP2-20470] - Rat tissue extract (50 ug) was separated by 10% SDS-PAGE, and the membrane was blotted with Spermine synthase antibody [N3C3] diluted at 1:500.