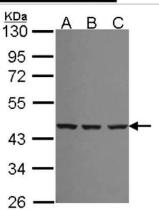

Immunocytochemistry/Immunofluorescence: Spermine synthase Antibody [NBP2-20470] - Immunofluorescence analysis of methanol-fixed HeLa, using antibody at 1:200 dilution.

Western Blot: Spermine synthase Antibody [NBP2-20470] - Sample (30 ug of whole cell lysate) A: 293T B: A431 C: JurKat 10% SDS PAGE gel, diluted at 1:1000.