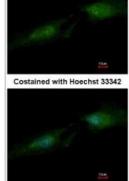

Immunocytochemistry/Immunofluorescence: Spermine synthase Antibody [NBP2-20470] - Immunofluorescence analysis of methanol-fixed HeLa, using antibody at 1:200 dilution.

Western Blot: Spermine synthase Antibody [NBP2-20470] - Sample (30 ug of whole cell lysate) A: 293T B: A431 C: JurKat 10% SDS PAGE gel, diluted at 1:1000.