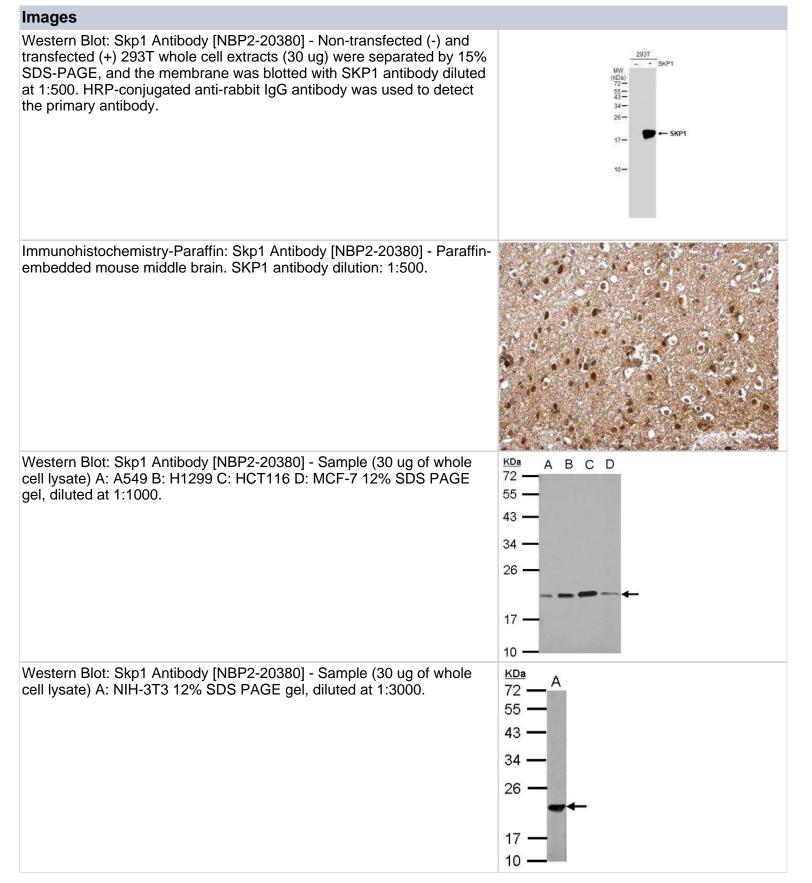

#### NBP2-20380

Skp1 Antibody

| Product Information         |                                                                                                                        |
|-----------------------------|------------------------------------------------------------------------------------------------------------------------|
| Unit Size                   | 0.1 ml                                                                                                                 |
| Concentration               | Concentrations vary lot to lot. See vial label for concentration. If unlisted please contact technical services.       |
| Storage                     | Aliquot and store at -20C or -80C. Avoid freeze-thaw cycles.                                                           |
| Clonality                   | Polyclonal                                                                                                             |
| Preservative                | 0.01% Thimerosal                                                                                                       |
| Isotype                     | IgG                                                                                                                    |
| Purity                      | Antigen Affinity-purified                                                                                              |
| Buffer                      | PBS (pH 7), 20% Glycerol, 1% BSA                                                                                       |
| Target Molecular Weight     | 19 kDa                                                                                                                 |
| Product Description         |                                                                                                                        |
| Host                        | Rabbit                                                                                                                 |
| Gene ID                     | 6500                                                                                                                   |
| Gene Symbol                 | SKP1                                                                                                                   |
| Species                     | Human, Mouse                                                                                                           |
| Reactivity Notes            | Xenopus Laevis (100%).                                                                                                 |
| Immunogen                   | Recombinant protein encompassing a sequence within the center region of human Skp1. The exact sequence is proprietary. |
| Product Application Details |                                                                                                                        |
| Applications                | Western Blot, Immunohistochemistry, Immunohistochemistry-Paraffin                                                      |
| Recommended Dilutions       | Western Blot 1:500-1:3000, Immunohistochemistry 1:100-1:1000,<br>Immunohistochemistry-Paraffin 1:100-1:1000            |
|                             |                                                                                                                        |