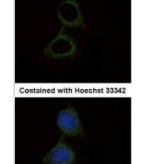

#### Images

Western Blot: SerpinB6 Antibody [NBP2-20311] - Sample (30 ug of whole cell lysate) A: A549 10% SDS PAGE gel, diluted at 1:10000.

Immunocytochemistry/Immunofluorescence: SerpinB6 Antibody [NBP2-20311] - Analysis of methanol-fixed HeLa, using antibody at 1:500 dilution.