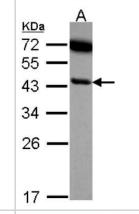

#### Images

Western Blot: SerpinB6 Antibody [NBP2-20311] - Sample (30 ug of whole cell lysate) A: A549 10% SDS PAGE gel, diluted at 1:10000.

Immunocytochemistry/Immunofluorescence: SerpinB6 Antibody [NBP2-20311] - Analysis of methanol-fixed HeLa, using antibody at 1:500 dilution.