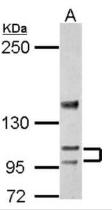

#### **Images**

Immunohistochemistry-Paraffin: SERCA3 ATPase Antibody [NBP2-20306] - Immunohistochemical analysis of paraffin-embedded Colon ca, using antibody at 1:500 dilution.

Western Blot: SERCA3 ATPase Antibody [NBP2-20306] - Sample (30 ug of whole cell lysate) A: BCL-1 5% SDS PAGE gel, diluted at 1:5000.