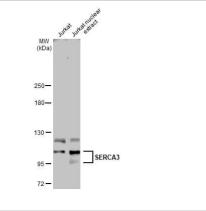

Western Blot: SERCA3 ATPase Antibody [NBP2-20306] - Jurkat whole cell and nuclear extracts (30 ug) were separated by 5% SDS-PAGE, and the membrane was blotted with SERCA3 ATPase antibody [N1N2], N-term (NBP2-20306) diluted at 1:500. The HRP-conjugated anti-rabbit IgG antibody was used to detect the primary antibody.