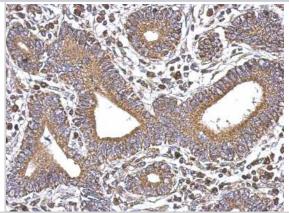

#### **Images**

Immunohistochemistry-Paraffin: SERCA3 ATPase Antibody [NBP2-20306] - Immunohistochemical analysis of paraffin-embedded Colon ca, using antibody at 1:500 dilution.

Western Blot: SERCA3 ATPase Antibody [NBP2-20306] - Sample (30 ug of whole cell lysate) A: BCL-1 5% SDS PAGE gel, diluted at 1:5000.