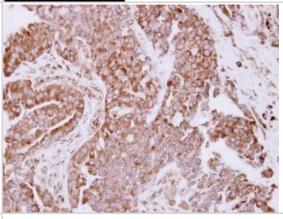

Immunohistochemistry-Paraffin: RPL7A Antibody [NBP2-20217] - Immunohistochemical analysis of paraffin-embedded Lung AdCA, using antibody at 1:500 dilution.

Western Blot: RPL7A Antibody [NBP2-20217] - Sample (30 ug of whole cell lysate) A: A431 B: JurKat C: Raji 12% SDS PAGE gel, diluted at 1:1000.