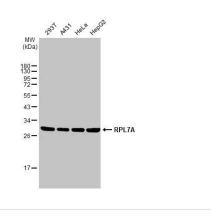

Western Blot: RPL7A Antibody [NBP2-20217] - Sample (30 ug of whole cell lysate)

A: whole zebrafish B: zebrafish eye 12% SDS PAGE

NBP2-20217 diluted at 1:1000

Western Blot: RPL7A Antibody [NBP2-20217] - Various whole cell extracts (30 ug) were separated by 12% SDS-PAGE, and the membrane was blotted with RPL7A antibody (NBP2-20217) diluted at 1:1000. The HRP-conjugated anti-rabbit IgG antibody was used to detect the primary antibody.