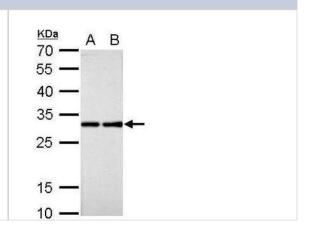

# **Images**

Western Blot: RPL7A Antibody [NBP2-20217] - 30 ug PC-12 whole cell lysate/extract B. 30 ug Rat2 whole cell lysate/extract 12 % SDS-PAGE RPL7A antibody dilution: 1:1000

Immunocytochemistry/Immunofluorescence: RPL7A Antibody [NBP2-20217] - Analysis of methanol-fixed A431, using antibody at 1:200 dilution.