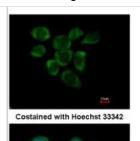

# **Images**

Western Blot: RPL7A Antibody [NBP2-20217] - 30 ug PC-12 whole cell lysate/extract B. 30 ug Rat2 whole cell lysate/extract 12 % SDS-PAGE RPL7A antibody dilution: 1:1000

Immunocytochemistry/Immunofluorescence: RPL7A Antibody [NBP2-20217] - Analysis of methanol-fixed A431, using antibody at 1:200 dilution.