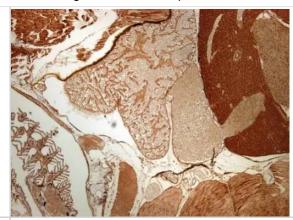

Western Blot: RPL7A Antibody [NBP2-20217] - Sample (30 ug of whole cell lysate) A: Neuro2A B: GL261 C: C8D30 12% SDS PAGE gel, diluted at 1:3000.

Immunohistochemistry: RPL7A Antibody [NBP2-20217] - Immunohistochemical analysis of paraffin-embedded zebrafish tissue, using RPL7A antibody (NBP2-20217) at 1:300 dilution.