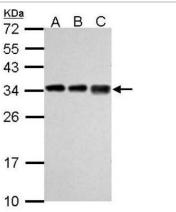

Immunohistochemistry-Paraffin: RPL7A Antibody [NBP2-20217] - Immunohistochemical analysis of paraffin-embedded Lung AdCA, using antibody at 1:500 dilution.

Western Blot: RPL7A Antibody [NBP2-20217] - Sample (30 ug of whole cell lysate) A: A431 B: JurKat C: Raji 12% SDS PAGE gel, diluted at 1:1000.