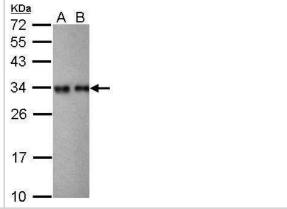

# **Images**

Western Blot: RPL7A Antibody [NBP2-20217] - 30 ug PC-12 whole cell lysate/extract B. 30 ug Rat2 whole cell lysate/extract 12 % SDS-PAGE RPL7A antibody dilution: 1:1000

Immunocytochemistry/Immunofluorescence: RPL7A Antibody [NBP2-20217] - Analysis of methanol-fixed A431, using antibody at 1:200 dilution.