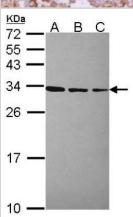

Immunohistochemistry-Paraffin: RPL7A Antibody [NBP2-20217] - Immunohistochemical analysis of paraffin-embedded Lung AdCA, using antibody at 1:500 dilution.

Western Blot: RPL7A Antibody [NBP2-20217] - Sample (30 ug of whole cell lysate) A: A431 B: JurKat C: Raji 12% SDS PAGE gel, diluted at 1:1000.