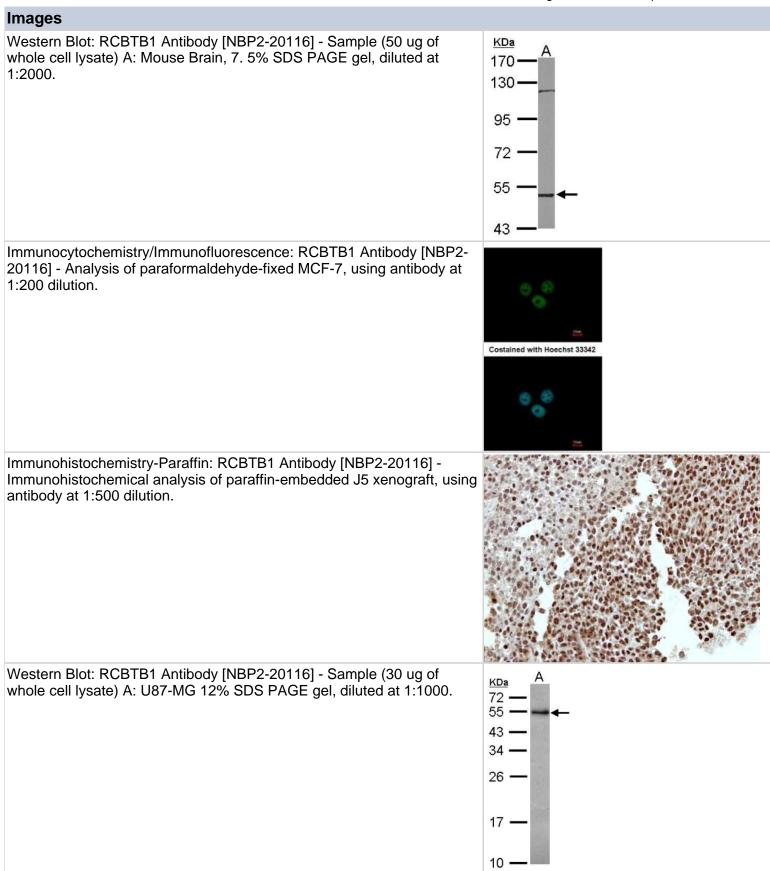

# NBP2-20116

RCBTB1 Antibody - BSA Free

| NOBTRI Allibody - BSA Flee                                                                                                                                   |  |
|--------------------------------------------------------------------------------------------------------------------------------------------------------------|--|
| Product Information                                                                                                                                          |  |
| 0.1 ml                                                                                                                                                       |  |
| Concentrations vary lot to lot. See vial label for concentration. If unlisted please contact technical services.                                             |  |
| Aliquot and store at -20C or -80C. Avoid freeze-thaw cycles.                                                                                                 |  |
| Polyclonal                                                                                                                                                   |  |
| 0.01% Thimerosal                                                                                                                                             |  |
| IgG                                                                                                                                                          |  |
| Antigen Affinity-purified                                                                                                                                    |  |
| 0.1M Tris (pH 7), 0.1M Glycine, 20% Glycerol                                                                                                                 |  |
| 38 kDa                                                                                                                                                       |  |
| Product Description                                                                                                                                          |  |
| Rabbit                                                                                                                                                       |  |
| 55213                                                                                                                                                        |  |
| RCBTB1                                                                                                                                                       |  |
| Human, Mouse                                                                                                                                                 |  |
| Recombinant protein encompassing a sequence within the center region of human RCBTB1. The exact sequence is proprietary.                                     |  |
| Product Application Details                                                                                                                                  |  |
| Western Blot, Immunocytochemistry/ Immunofluorescence, Immunohistochemistry, Immunohistochemistry-Paraffin                                                   |  |
| Western Blot 1:500-1:3000, Immunohistochemistry 10 - 1:500, Immunocytochemistry/ Immunofluorescence 1:100-1:1000, Immunohistochemistry-Paraffin 1:100-1:1000 |  |
|                                                                                                                                                              |  |