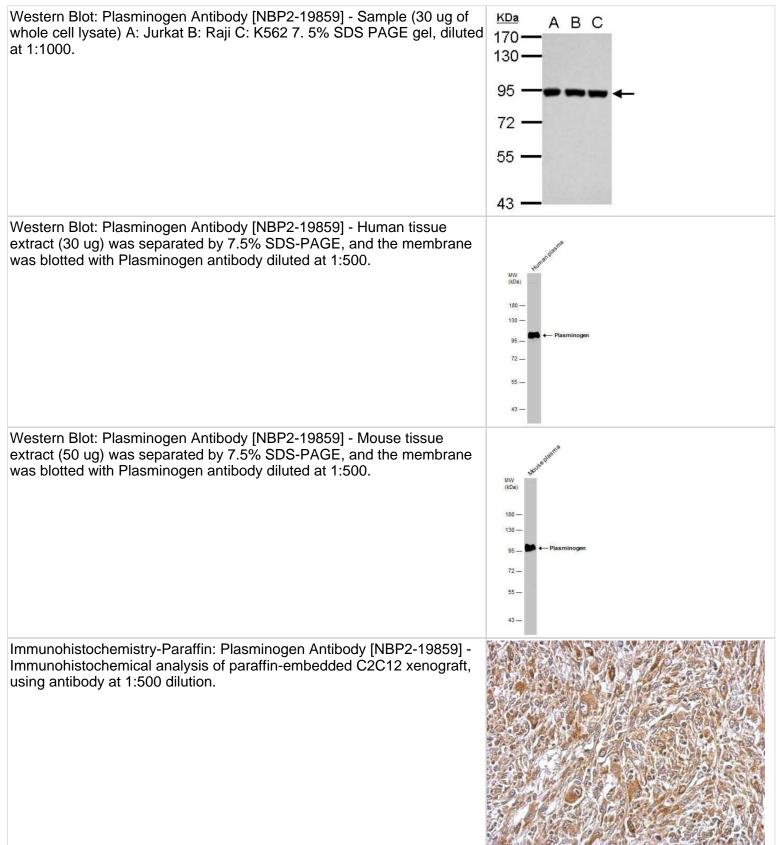

00,<br>Immunocytochemistry/ Immunofluorescence 1:100-1:1000,<br>Immunohistochemistry-Paraffin 1:100-1:1000 |
| Images                                                               |                                                                                                                                                                      |
| Western Blot: Plasminogen Antibody [NBP2-19859] - Rat tissue extract |                                                                                                                                                                      |





Immunocytochemistry/Immunofluorescence: Plasminogen Antibody [NBP2-19859] - Immunofluorescence analysis of methanol-fixed HeLa, using antibody at 1:500 dilution.





Page 3 of 5 v.20.1 Updated 10/23/2024





Immunohistochemistry-Paraffin: Plasminogen Antibody [NBP2-19859] -Paraffin-embedded rat prostate Plasminogen antibody diluted at 1:500.

#### **Publications**

Burchall GF, Pouniotis DS, Teede HJ et al. Expression of the plasminogen system in the physiological mouse ovary and in the pathological polycystic ovary syndrome (PCOS) state Reprod. Biol. Endocrinol. 2019-03-16 [PMID: 30878040] (IHC-P, Mouse)





antibody at 1:500 dilution.





#### Novus Biologicals USA

10730 E. Briarwood Avenue Centennial, CO 80112 USA Phone: 303.730.1950 Toll Free: 1.888.506.6887 Fax: 303.730.1966 nb-customerservice@bio-techne.com

#### **Bio-Techne Canada**

21 Canmotor Ave Toronto, ON M8Z 4E6 Canada Phone: 905.827.6400 Toll Free: 855.668.8722 Fax: 905.827.6402 canada.inquires@bio-techne.com

#### **Bio