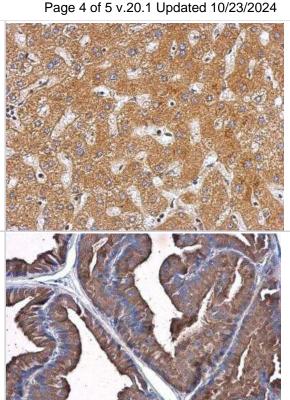

Immunocytochemistry/Immunofluorescence: Plasminogen Antibody [NBP2-19859] - Immunofluorescence analysis of methanol-fixed HeLa, using antibody at 1:500 dilution.

Page 3 of 5 v.20.1 Updated 10/23/2024

Immunohistochemistry-Paraffin: Plasminogen Antibody [NBP2-19859] -Paraffin-embedded rat prostate Plasminogen antibody diluted at 1:500.

antibody at 1:500 dilution.