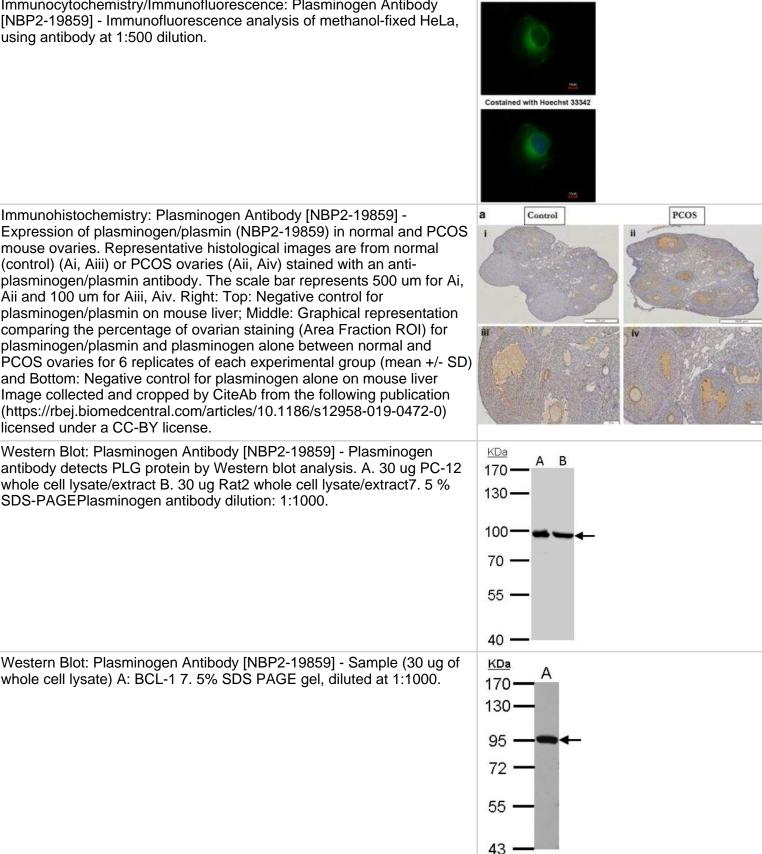

Immunocytochemistry/Immunofluorescence: Plasminogen Antibody [NBP2-19859] - Immunofluorescence analysis of methanol-fixed HeLa, using antibody at 1:500 dilution.

Page 3 of 5 v.20.1 Updated 10/23/2024

Immunohistochemistry-Paraffin: Plasminogen Antibody [NBP2-19859] -Paraffin-embedded rat prostate Plasminogen antibody diluted at 1:500.

#### **Publications**

Burchall GF, Pouniotis DS, Teede HJ et al. Expression of the plasminogen system in the physiological mouse ovary and in the pathological polycystic ovary syndrome (PCOS) state Reprod. Biol. Endocrinol. 2019-03-16 [PMID: 30878040] (IHC-P, Mouse)