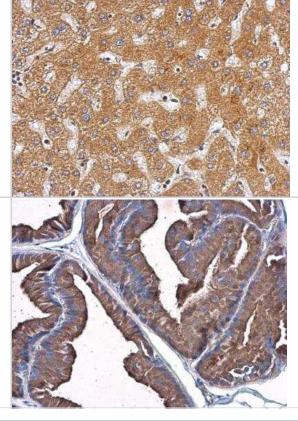

Immunocytochemistry/Immunofluorescence: Plasminogen Antibody [NBP2-19859] - Immunofluorescence analysis of methanol-fixed HeLa, using antibody at 1:500 dilution.

Page 3 of 5 v.20.1 Updated 10/23/2024

Immunohistochemistry-Paraffin: Plasminogen Antibody [NBP2-19859] -Paraffin-embedded rat prostate Plasminogen antibody diluted at 1:500.