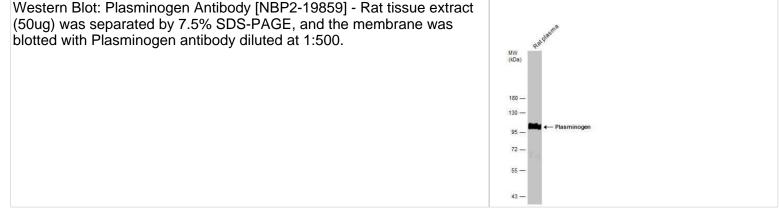

#### NBP2-19859

Plasminogen Antibody

| Product Information                                                  |                                                                                                                                                                      |
|----------------------------------------------------------------------|----------------------------------------------------------------------------------------------------------------------------------------------------------------------|
| Unit Size                                                            | 0.1 ml                                                                                                                                                               |
| Concentration                                                        | Concentrations vary lot to lot. See vial label for concentration. If unlisted please contact technical services.                                                     |
| Storage                                                              | Aliquot and store at -20C or -80C. Avoid freeze-thaw cycles.                                                                                                         |
| Clonality                                                            | Polyclonal                                                                                                                                                           |
| Preservative                                                         | 0.025% Proclin 300                                                                                                                                                   |
| Isotype                                                              | IgG                                                                                                                                                                  |
| Purity                                                               | Antigen Affinity-purified                                                                                                                                            |
| Buffer                                                               | PBS (pH 7), 20% Glycerol, 1% BSA                                                                                                                                     |
| Target Molecular Weight                                              | 91 kDa                                                                                                                                                               |
| Product Description                                                  |                                                                                                                                                                      |
| Host                                                                 | Rabbit                                                                                                                                                               |
| Gene ID                                                              | 5340                                                                                                                                                                 |
| Gene Symbol                                                          | PLG                                                                                                                                                                  |
| Species                                                              | Human, Mouse, Rat                                                                                                                                                    |
| Reactivity Notes                                                     | Bovine (81%), Dog (81%), Pig (80%).                                                                                                                                  |
| Immunogen                                                            | Recombinant protein encompassing a sequence within the center region of human Plasminogen. The exact sequence is proprietary.                                        |
| Product Application Details                                          |                                                                                                                                                                      |
| Applications                                                         | Western Blot, Immunocytochemistry/ Immunofluorescence,<br>Immunohistochemistry, Immunohistochemistry-Paraffin                                                        |
| Recommended Dilutions                                                | Western Blot 1:500-1:3000, Immunohistochemistry 1:100-1:1000,<br>Immunocytochemistry/ Immunofluorescence 1:100-1:1000,<br>Immunohistochemistry-Paraffin 1:100-1:1000 |
| Images                                                               |                                                                                                                                                                      |
| Western Blot: Plasminogen Antibody [NBP2-19859] - Rat tissue extract |                                                                                                                                                                      |