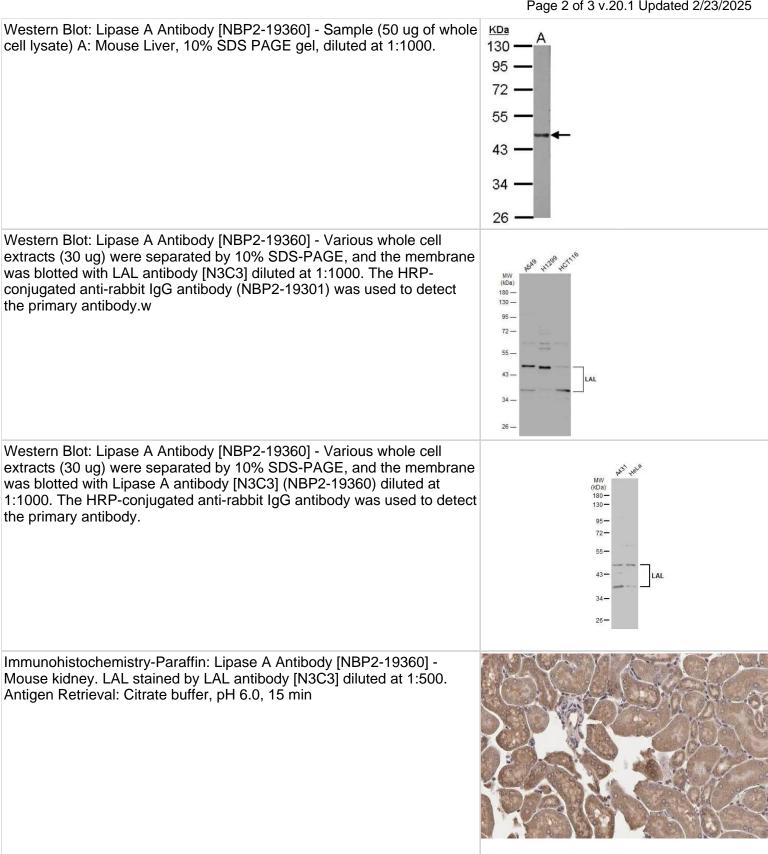

# NBP2-19360

Lipase A Antibody - BSA Free

| Lipase A Antibody - BSA Free |                                                                                                                            |
|------------------------------|----------------------------------------------------------------------------------------------------------------------------|
| Product Information          |                                                                                                                            |
| Unit Size                    | 0.1 ml                                                                                                                     |
| Concentration                | Concentrations vary lot to lot. See vial label for concentration. If unlisted please contact technical services.           |
| Storage                      | Aliquot and store at -20C or -80C. Avoid freeze-thaw cycles.                                                               |
| Clonality                    | Polyclonal                                                                                                                 |
| Preservative                 | 0.025% Proclin 300                                                                                                         |
| Isotype                      | IgG                                                                                                                        |
| Purity                       | Antigen Affinity-purified                                                                                                  |
| Buffer                       | PBS, 20% Glycerol                                                                                                          |
| Target Molecular Weight      | 45 kDa                                                                                                                     |
| Product Description          |                                                                                                                            |
| Host                         | Rabbit                                                                                                                     |
| Gene ID                      | 3988                                                                                                                       |
| Gene Symbol                  | LIPA                                                                                                                       |
| Species                      | Human, Mouse                                                                                                               |
| Reactivity Notes             | Immunogen displays the following percentage of sequence identity for non-tested species: Porcine (82%).                    |
| Immunogen                    | Recombinant protein encompassing a sequence within the center region of human Lipase A. The exact sequence is proprietary. |
| Product Application Details  |                                                                                                                            |
| Applications                 | Western Blot, Immunocytochemistry/ Immunofluorescence, Immunohistochemistry, Immunohistochemistry-Paraffin                 |
| Recommended Dilutions        | Western Blot 1:500-1:3000, Immunohistochemistry Assay dependent, Immunocytochemistry/ Immunofluorescence Assay dependent,  |