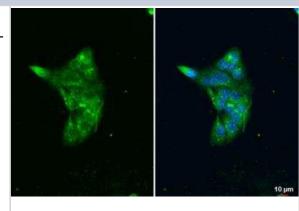

# **Images**

Immunocytochemistry/Immunofluorescence: Lipase A Antibody [NBP2-19360] - HepG2 cells were fixed in ice-cold MeOH for 5 min. Green: LAL stained by LAL antibody [N3C3] diluted at 1:500. Blue: Fluoroshield with DAPI.