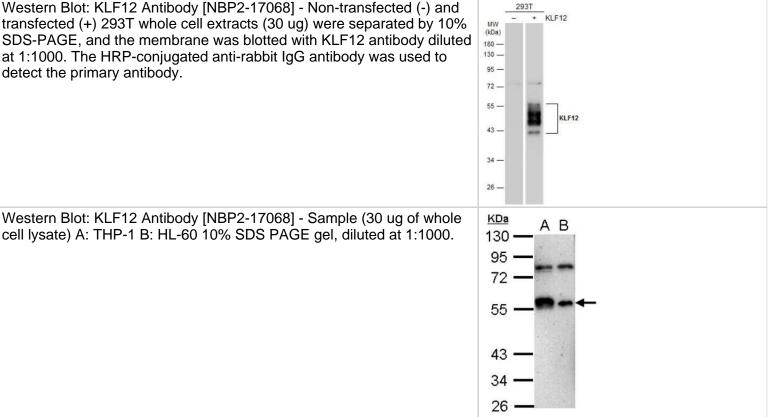

#### Images

Western Blot: KLF12 Antibody [NBP2-17068] - Non-transfected (-) and transfected (+) 293T whole cell extracts (30 ug) were separated by 10% SDS-PAGE, and the membrane was blotted with KLF12 antibody diluted at 1:1000. The HRP-conjugated anti-rabbit IgG antibody was used to detect the primary antibody.