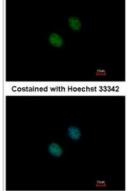

Immunocytochemistry/Immunofluorescence: KAT2A/GCN5 Antibody [NBP2-17017] - Analysis of paraformaldehyde-fixed MCF-7, using antibody at 1:500 dilution.

Western Blot: KAT2A/GCN5 Antibody [NBP2-17017] - Sample (30 ug of whole cell lysate) A: NIH-3T3 B: JC C: BCL-1 7. 5% SDS PAGE gel, diluted at 1:1000.