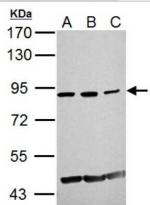

Immunocytochemistry/Immunofluorescence: KAT2A/GCN5 Antibody [NBP2-17017] - Analysis of paraformaldehyde-fixed MCF-7, using antibody at 1:500 dilution.

Western Blot: KAT2A/GCN5 Antibody [NBP2-17017] - Sample (30 ug of whole cell lysate) A: NIH-3T3 B: JC C: BCL-1 7. 5% SDS PAGE gel, diluted at 1:1000.