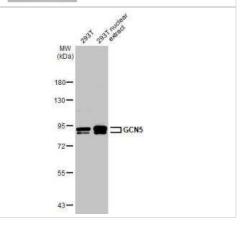

Western Blot: KAT2A/GCN5 Antibody [NBP2-17017] - 293T whole cell and nuclear extracts (30 ug) were separated by 7.5% SDS-PAGE, and the membrane was blotted with GCN5 antibody [C2C3], C-term diluted at 1:1000. The HRP-conjugated anti-rabbit IgG antibody (NBP2-19301) was used to detect the primary antibody.