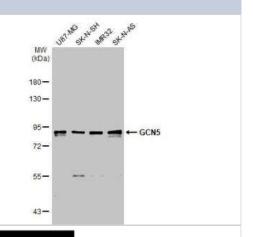

#### **Images**

Western Blot: KAT2A/GCN5 Antibody [NBP2-17017] - Various whole cell extracts (30 ug) were separated by 7.5% SDS-PAGE, and the membrane was blotted with GCN5 antibody [C2C3], C-term diluted at 1:1000. The HRP-conjugated anti-rabbit IgG antibody (NBP2-19301) was used to detect the primary antibody.