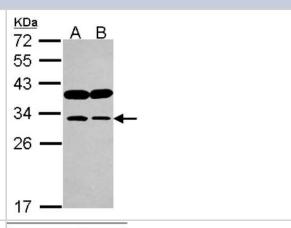

## **Images**

Western Blot: IMPA1 Antibody [NBP2-16964] - Sample (30 ug of whole cell lysate) A: JurKat B: Raji 12% SDS PAGE gel, diluted at 1:1000.

Immunocytochemistry/Immunofluorescence: IMPA1 Antibody [NBP2-16964] - Immunofluorescence analysis of methanol-fixed HeLa, using antibody at 1:500 dilution.