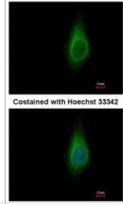

## **Images**

Western Blot: IMPA1 Antibody [NBP2-16964] - Sample (30 ug of whole cell lysate) A: JurKat B: Raji 12% SDS PAGE gel, diluted at 1:1000.

Immunocytochemistry/Immunofluorescence: IMPA1 Antibody [NBP2-16964] - Immunofluorescence analysis of methanol-fixed HeLa, using antibody at 1:500 dilution.