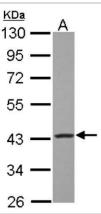

Immunohistochemistry-Paraffin: GOT2 Antibody [NBP2-16708] - Mouse liver. GOT2 antibody diluted at 1:500. Antigen Retrieval: Citrate buffer, pH 6.0, 15 min.

Knockout Validated: GOT2 Antibody [NBP2-16708] - Non-transfected (-) and transfected (+) 293T whole cell extracts (30 ug) were separated by 10% SDS-PAGE, and the membrane was blotted with GOT2 antibody diluted at 1:1000. HRP-conjugated anti-rabbit IgG antibody was used to detect the primary antibody.