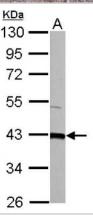

Western Blot: GOT2 Antibody [NBP2-16708] - 50 ug rat lung lysate/extract 10 % SDS-PAGE GOT2 antibody dilution: 1:1000.

Western Blot: GOT2 Antibody [NBP2-16708] - Sample (30 ug of whole cell lysate) A: HepG2 10% SDS PAGE gel, diluted at 1:1000.