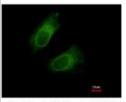

Immunocytochemistry/Immunofluorescence: GOT2 Antibody [NBP2-16708] - Analysis of methanol-fixed HeLa, using antibody at 1:500 dilution.

Costained with Hoechst 33342

Immunohistochemistry-Paraffin: GOT2 Antibody [NBP2-16708] - Mouse brain. GOT2 antibody diluted at 1:500. Antigen Retrieval: Citrate buffer, pH 6.0, 15 min.