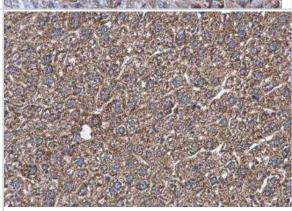

Immunohistochemistry-Paraffin: GOT2 Antibody [NBP2-16708] - Hepatoma tissue. GOT2 antibody dilution: 1:500. Antigen Retrieval: Trilogy™ (EDTA based, pH 8.0) buffer, 15min.

Immunohistochemistry-Paraffin: GOT2 Antibody [NBP2-16708] - RT2 xenograft, using GOT2 antibody at 1:500 dilution. Antigen Retrieval: Trilogy™ (EDTA based, pH 8.0) buffer, 15min.