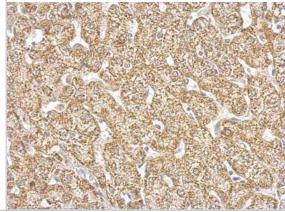

Immunohistochemistry-Paraffin: GOT2 Antibody [NBP2-16708] - Hepatoma tissue. GOT2 antibody dilution: 1:500. Antigen Retrieval: Trilogy™ (EDTA based, pH 8.0) buffer, 15min.

Immunohistochemistry-Paraffin: GOT2 Antibody [NBP2-16708] - RT2 xenograft, using GOT2 antibody at 1:500 dilution. Antigen Retrieval: Trilogy™ (EDTA based, pH 8.0) buffer, 15min.