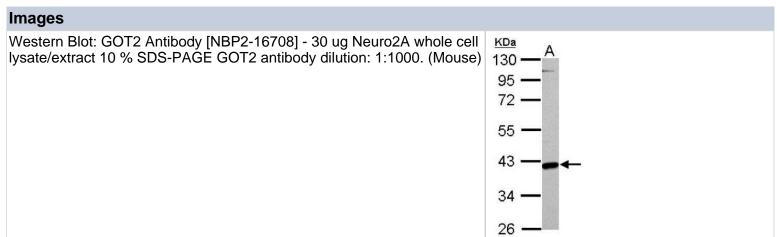

Western Blot: GOT2 Antibody [NBP2-16708] - 50 ug rat lung lysate/extract 10 % SDS-PAGE GOT2 antibody dilution: 1:1000.

Western Blot: GOT2 Antibody [NBP2-16708] - Sample (30 ug of whole cell lysate) A: HepG2 10% SDS PAGE gel, diluted at 1:1000.