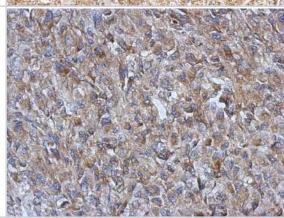

Immunohistochemistry-Paraffin: GOT2 Antibody [NBP2-16708] - Hepatoma tissue. GOT2 antibody dilution: 1:500. Antigen Retrieval: Trilogy™ (EDTA based, pH 8.0) buffer, 15min.

Immunohistochemistry-Paraffin: GOT2 Antibody [NBP2-16708] - RT2 xenograft, using GOT2 antibody at 1:500 dilution. Antigen Retrieval: Trilogy™ (EDTA based, pH 8.0) buffer, 15min.