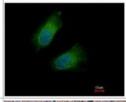

Immunocytochemistry/Immunofluorescence: GOT2 Antibody [NBP2-16708] - Analysis of methanol-fixed HeLa, using antibody at 1:500 dilution.

Costained with Hoechst 33342

Immunohistochemistry-Paraffin: GOT2 Antibody [NBP2-16708] - Mouse brain. GOT2 antibody diluted at 1:500. Antigen Retrieval: Citrate buffer, pH 6.0, 15 min.