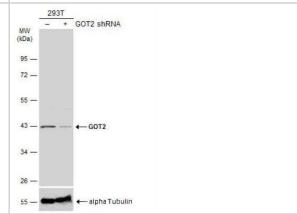

Immunohistochemistry-Paraffin: GOT2 Antibody [NBP2-16708] - Mouse liver. GOT2 antibody diluted at 1:500. Antigen Retrieval: Citrate buffer, pH 6.0, 15 min.

Knockout Validated: GOT2 Antibody [NBP2-16708] - Non-transfected (-) and transfected (+) 293T whole cell extracts (30 ug) were separated by 10% SDS-PAGE, and the membrane was blotted with GOT2 antibody diluted at 1:1000. HRP-conjugated anti-rabbit IgG antibody was used to detect the primary antibody.