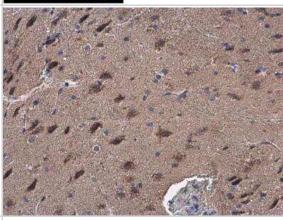

Immunocytochemistry/Immunofluorescence: GOT2 Antibody [NBP2-16708] - Analysis of methanol-fixed HeLa, using antibody at 1:500 dilution.

Costained with Hoechst 33342

Immunohistochemistry-Paraffin: GOT2 Antibody [NBP2-16708] - Mouse brain. GOT2 antibody diluted at 1:500. Antigen Retrieval: Citrate buffer, pH 6.0, 15 min.