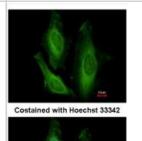

#### Images

Western Blot: Genethonin 1 Antibody [NBP2-16640] - Sample (30 ug of whole cell lysate) A: A549 10% SDS PAGE gel, diluted at 1:1000.

Immunocytochemistry/Immunofluorescence: Genethonin 1 Antibody [NBP2-16640] - Immunofluorescence analysis of methanol-fixed HeLa, using antibody at 1:200 dilution.