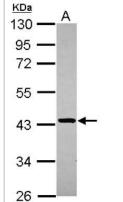

#### Images

Western Blot: Genethonin 1 Antibody [NBP2-16640] - Sample (30 ug of whole cell lysate) A: A549 10% SDS PAGE gel, diluted at 1:1000.

Immunocytochemistry/Immunofluorescence: Genethonin 1 Antibody [NBP2-16640] - Immunofluorescence analysis of methanol-fixed HeLa, using antibody at 1:200 dilution.