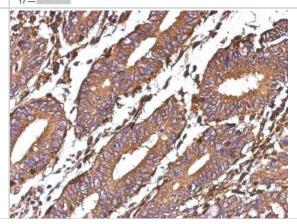

Immunohistochemistry-Paraffin: Galectin-1 Antibody [NBP2-16580] -Human colon carcinoma, using Galectin 1antibody at 1:500 dilution. Antigen Retrieval: Trilogy™ (EDTA based, pH 8.0) buffer, 15min.