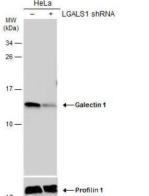

10

Page 3 of 4 v.20.1 Updated 2/23/2025 Western Blot: Galectin-1 Antibody [NBP2-16580] - Various whole cell extracts (30 ug) were separated by 15% SDS-PAGE, and the membrane MW was blotted with Galectin 1 antibody diluted at 1:10000. Western Blot: Galectin-1 Antibody [NBP2-16580] - Various whole cell extracts (30 ug) were separated by 15% SDS-PAGE, and the membrane was blotted with Galectin 1 antibody diluted at 1:2000. The HRP-(kDa) conjugated anti-rabbit IgG antibody (NBP2-19301) was used to detect 72 the primary antibody. 34 -Western Blot: Galectin-1 Antibody [NBP2-16580] - Non-transfected (-) LGALS1 shRNA and transfected (+) HeLa whole cell extracts (30 ug) were separated by 15% SDS-PAGE, and the membrane was blotted with Galectin-1 34 antibody diluted at 1:10000. HRP-conjugated anti-rabbit IgG antibody 26 was used to detect the primary antibody. 17 -Galectin 1