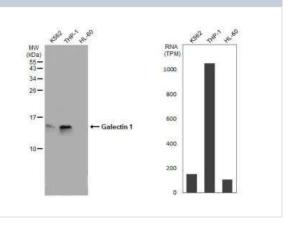

## **Images**

Western Blot: Galectin-1 Antibody [NBP2-16580] - Various whole cell extracts (30 ug) were separated by 15% SDS-PAGE, and the membrane was blotted with Galectin 1 antibody diluted at 1:2000. HRP-conjugated anti-rabbit IgG antibody was used to detect the primary antibody.