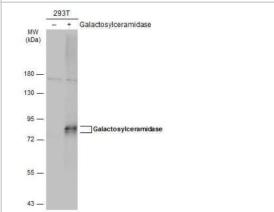

### **Images**

Immunohistochemistry-Paraffin: Galactosylceramidase/GALC Antibody [NBP2-16578] - Human ovarian cancer diluted at 1:500. Antigen Retrieval: Citrate buffer, pH 6.0, 15 min.

Western Blot: Galactosylceramidase/GALC Antibody [NBP2-16578] - Non-transfected (-) and transfected (+) 293T whole cell extracts (30 ug) were separated by 7.5% SDS-PAGE, and the membrane was blotted with Galactosylceramidase antibody [N3C3] diluted at 1:1000. The HRP-conjugated anti-rabbit IgG antibody (NBP2-19301) was used to detect the primary antibody.