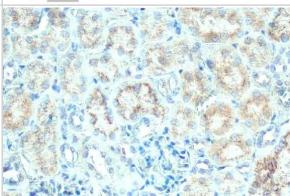

Galactosylceramidase/GALC antibody detects Galactosylceramidase protein at cytoplasm by immunohistochemical analysis. Sample: Paraffinembedded mouse kidney. Galactosylceramidase stained by Galactosylceramidase antibody diluted at 1:500. Antigen Retrieval: Citrate buffer, pH 6.0, 15 min.