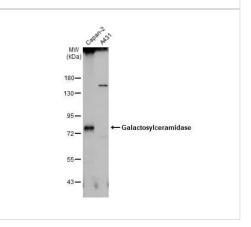

Various whole cell extracts (30  $\mu$ g) were separated by 7.5% SDS-PAGE, and the membrane was blotted with Galactosylceramidase/GALC antibody diluted at 1:3000. An HRP-conjugated anti-rabbit IgG antibody was used to detect the primary antibody.