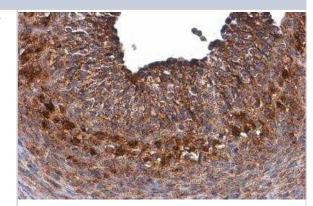

### **Images**

Immunohistochemistry-Paraffin: Galactosylceramidase/GALC Antibody [NBP2-16578] - Human ovarian cancer diluted at 1:500. Antigen Retrieval: Citrate buffer, pH 6.0, 15 min.

Western Blot: Galactosylceramidase/GALC Antibody [NBP2-16578] - Non-transfected (-) and transfected (+) 293T whole cell extracts (30 ug) were separated by 7.5% SDS-PAGE, and the membrane was blotted with Galactosylceramidase antibody [N3C3] diluted at 1:1000. The HRP-conjugated anti-rabbit IgG antibody (NBP2-19301) was used to detect the primary antibody.