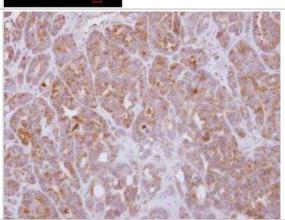

Immunocytochemistry/Immunofluorescence: G protein alpha 16 Antibody [NBP2-16557] - Analysis of paraformaldehyde-fixed HeLa, using antibody at 1:500 dilution.

Immunohistochemistry-Paraffin: G protein alpha 16 Antibody [NBP2-16557] - CX-1 xenograft. G protein alpha 16 antibody dilution: 1:500. Antigen Retrieval: Trilogy™ (EDTA based, pH 8.0) buffer, 15min.