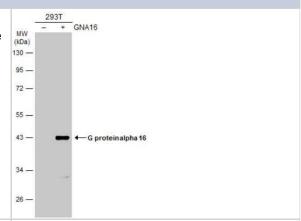

#### **Images**

Western Blot: G protein alpha 16 Antibody [NBP2-16557] - Non-transfected (-) and transfected (+) 293T whole cell extracts (30 ug) were separated by 10% SDS-PAGE, and the membrane was blotted with G protein alpha 16 antibody diluted at 1:1000. The HRP-conjugated antirabbit IgG antibody (NBP2-19301) was used to detect the primary antibody.