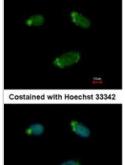

Immunocytochemistry/Immunofluorescence: G protein alpha 16 Antibody [NBP2-16557] - Analysis of paraformaldehyde-fixed HeLa, using antibody at 1:500 dilution.

Immunohistochemistry-Paraffin: G protein alpha 16 Antibody [NBP2-16557] - CX-1 xenograft. G protein alpha 16 antibody dilution: 1:500. Antigen Retrieval: Trilogy™ (EDTA based, pH 8.0) buffer, 15min.