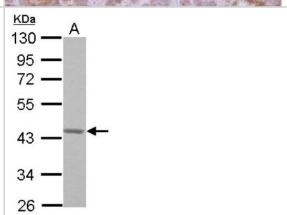

Western Blot: G protein alpha 16 Antibody [NBP2-16557] - 30 ug THP-1 whole cell lysate/extract 10% SDS-PAGE G protein alpha 16 antibody dilution: 1:1000.