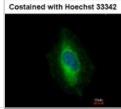

## **Images**

Western Blot: EPLIN Antibody [NBP2-16354] - Sample (30 ug of whole cell lysate) A: HeLa B: HepG2 7. 5% SDS PAGE gel, diluted at 1:1000.

Immunocytochemistry/Immunofluorescence: EPLIN Antibody [NBP2-16354] - Analysis of methanol-fixed HeLa, using antibody at 1:500 dilution.