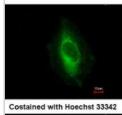

## **Images**

Western Blot: EPLIN Antibody [NBP2-16354] - Sample (30 ug of whole cell lysate) A: HeLa B: HepG2 7. 5% SDS PAGE gel, diluted at 1:1000.

Immunocytochemistry/Immunofluorescence: EPLIN Antibody [NBP2-16354] - Analysis of methanol-fixed HeLa, using antibody at 1:500 dilution.