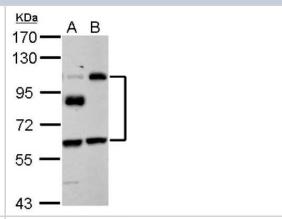

## **Images**

Western Blot: EPLIN Antibody [NBP2-16354] - Sample (30 ug of whole cell lysate) A: HeLa B: HepG2 7. 5% SDS PAGE gel, diluted at 1:1000.

Immunocytochemistry/Immunofluorescence: EPLIN Antibody [NBP2-16354] - Analysis of methanol-fixed HeLa, using antibody at 1:500 dilution.