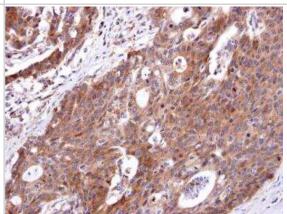

#### Images

Western Blot: EDNRB/Endothelin R Type B Antibody [NBP2-16335] -Sample (30 ug of whole cell lysate) A: A431 B: H1299 10% SDS PAGE gel, diluted at 1:1000.

Immunohistochemistry-Paraffin: EDNRB/Endothelin R Type B Antibody [NBP2-16335] - Human colon carcinoma. Sample: ETBR antibody [N1N2], N-term dilution: 1:250.