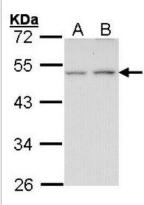

#### Images

Western Blot: EDNRB/Endothelin R Type B Antibody [NBP2-16335] -Sample (30 ug of whole cell lysate) A: A431 B: H1299 10% SDS PAGE gel, diluted at 1:1000.

Immunohistochemistry-Paraffin: EDNRB/Endothelin R Type B Antibody [NBP2-16335] - Human colon carcinoma. Sample: ETBR antibody [N1N2], N-term dilution: 1:250.