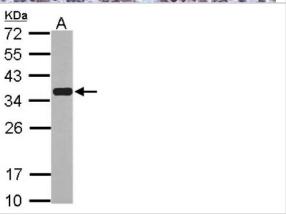

Western Blot: Emerin Antibody [NBP2-16326] - Sample (30 ug of whole cell lysate) A: HeLa nucleus 12% SDS PAGE gel, diluted at 1:5000.