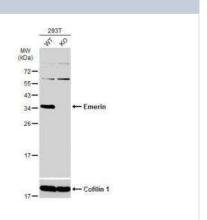

#### **Images**

Western Blot: Emerin Antibody [NBP2-16326] - Wild-type (WT) and Emerin knockout (KO) 293T cell extracts (30 ug) were separated by 12% SDS-PAGE, and the membrane was blotted with Emerin antibody diluted at 1:5000. HRP-conjugated anti-rabbit IgG antibody was used to detect the primary antibody.