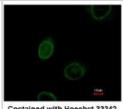

Immunocytochemistry/Immunofluorescence: Emerin Antibody [NBP2-16326] - Analysis of paraformaldehyde-fixed HeLa, using antibody at 1:500 dilution.

Immunohistochemistry-Paraffin: Emerin Antibody [NBP2-16326] - Immunohistochemical analysis of paraffin-embedded Hela xenograft, using antibody at 1:1000 dilution.