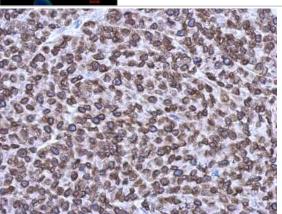

Immunocytochemistry/Immunofluorescence: Emerin Antibody [NBP2-16326] - Analysis of paraformaldehyde-fixed HeLa, using antibody at 1:500 dilution.

Immunohistochemistry-Paraffin: Emerin Antibody [NBP2-16326] - Immunohistochemical analysis of paraffin-embedded Hela xenograft, using antibody at 1:1000 dilution.