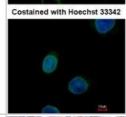

Immunocytochemistry/Immunofluorescence: Emerin Antibody [NBP2-16326] - Analysis of paraformaldehyde-fixed HeLa, using antibody at 1:500 dilution.

Immunohistochemistry-Paraffin: Emerin Antibody [NBP2-16326] - Immunohistochemical analysis of paraffin-embedded Hela xenograft, using antibody at 1:1000 dilution.