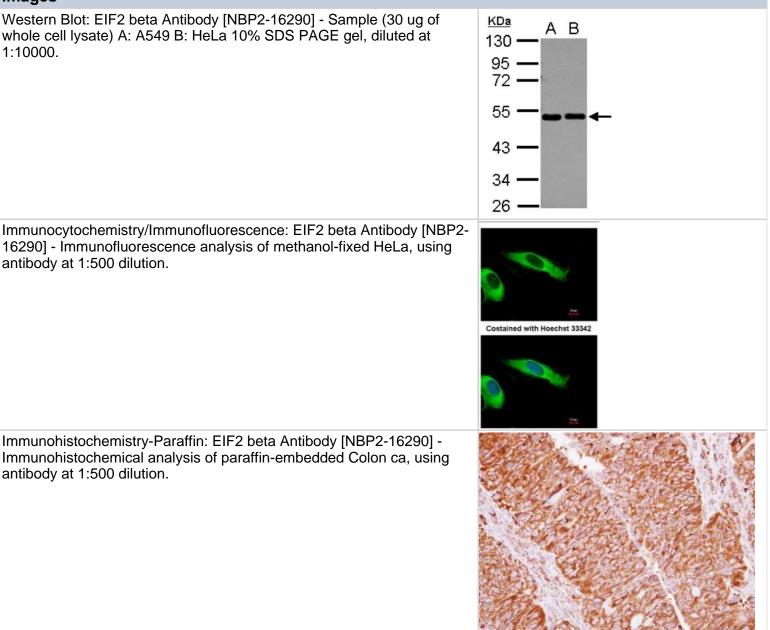

#### Images

antibody at 1:500 dilution.

antibody at 1:500 dilution.

Western Blot: EIF2 beta Antibody [NBP2-16290] - Sample (30 ug of whole cell lysate) A: A549 B: HeLa 10% SDS PAGE gel, diluted at 1:10000.