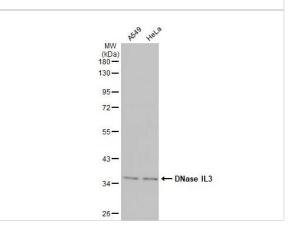

Western Blot: DNASE1L3 Antibody [NBP2-16198] -Various whole cell extracts (30  $\mu$ g) were separated by 10% SDS-PAGE, and the membrane was blotted with DNase IL3 antibody [N3C3] diluted at 1:20000. The HRP-conjugated anti-rabbit IgG antibody (NBP2-19301) was used to detect the primary antibody.