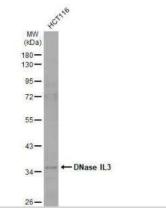

#### **Images**

Western Blot: DNASE1L3 Antibody [NBP2-16198] - Various tissue extracts (50 ug) were separated by 10% SDS-PAGE, and the membrane was blotted with DNase IL3 antibody [N3C3] diluted at 1:1000. The HRP-conjugated anti-rabbit IgG antibody (NBP2-19301) was used to detect the primary antibody.

MW (KDa)
180—
130—
95—
72—
55—
43—
34—
DNase IL3

Western Blot: DNASE1L3 Antibody [NBP2-16198] - Whole cell extract (30 ug) was separated by 10% SDS-PAGE, and the membrane was blotted with DNase IL3 antibody [N3C3] diluted at 1:20000. The HRP-conjugated anti-rabbit IgG antibody (NBP2-19301) was used to detect the primary antibody.