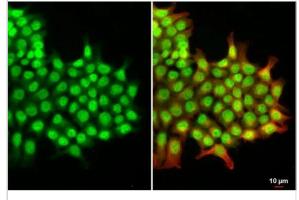

Immunocytochemistry/ Immunofluorescence: DNASE1L3 Antibody [NBP2-16198] - DNASE1L3 antibody [N3C3] detects DNASE1L3 protein at cytoplasm and nucleus by immunofluorescent analysis. Sample: HCT116 cells were fixed in 4% paraformaldehyde at RT for 15

min.

Green: DNASE1L3 stained by DNASE1L3 antibody [N3C3] (NBP2-

Green: DNASE1L3 stained by DNASE1L3 antibody [N3C3] (NBP2-16198) diluted at 1:500.

Red: alpha Tubulin, a cytoskeleton marker, stained by alpha Tubulin antibody [GT114] diluted at 1:1000.