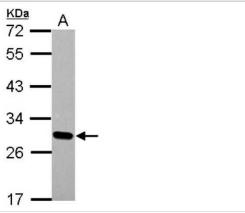

Western Blot: Dlx1 Antibody [NBP2-16178] - Sample (30 ug of whole cell lysate) A: U87-MG 12% SDS PAGE gel, diluted at 1:3000.