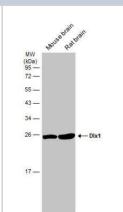

#### **Images**

Western Blot: Dlx1 Antibody [NBP2-16178] - Various tissue extracts (50 ug) were separated by 12% SDS-PAGE, and the membrane was blotted with Dlx1 antibody [N1C3-2] diluted at 1:1000. The HRP-conjugated antirabbit IgG antibody (NBP2-19301) was used to detect the primary antibody.