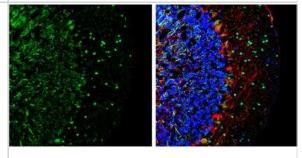

Immunohistochemistry-Frozen: Dlx1 Antibody [NBP2-16178] - Frozensectioned mouse cerebellum. Green: Dlx1 stained by Dlx1 antibody [N1C3-2] diluted at 1:250. Red: NF-H, stained by NF-H antibody [114] diluted at 1:500. Blue: Fluoroshield with DAPI.