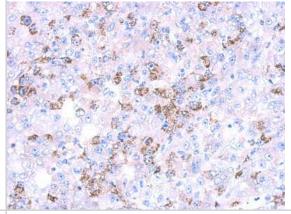

Immunohistochemistry-Paraffin 1:100 - 1:1000

Western Blot: CYP27A1 Antibody [NBP2-16063] - 50 ug of mouse liver whole cell lysate. Separated by 7.5% SDS-PAGE. Antibody at 1:1000.

Immunohistochemistry-Paraffin: CYP27A1 Antibody [NBP2-16063] - Immunohistochemical analysis of paraffin-embedded hela xenograft, using antibody at 1:500 dilution.