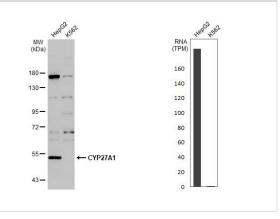

Western Blot: CYP27A1 Antibody [NBP2-16063] - 30 ug of whole HepG2 cell lysate. Separated by 7.5% SDS-PAGE. Antibody at 1:1000.

Western Blot: CYP27A1 Antibody [NBP2-16063] - Various whole cell extracts (30 ug) were separated by 7.5% SDS-PAGE, and the membrane was blotted with CYP27A1 antibody diluted at 1:1000. The HRP-conjugated anti-rabbit IgG antibody was used to detect the primary antibody. Corresponding RNA expression data for the same cell lines are based on Human Protein Atlas program.