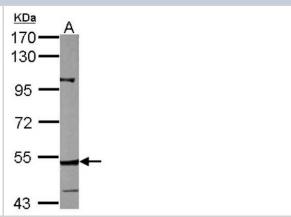

Immunohistochemistry-Paraffin 1:100 - 1:1000

Western Blot: CYP27A1 Antibody [NBP2-16063] - 50 ug of mouse liver whole cell lysate. Separated by 7.5% SDS-PAGE. Antibody at 1:1000.

Immunohistochemistry-Paraffin: CYP27A1 Antibody [NBP2-16063] - Immunohistochemical analysis of paraffin-embedded hela xenograft, using antibody at 1:500 dilution.