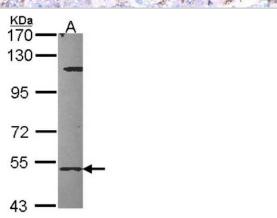

Western Blot: CYP27A1 Antibody [NBP2-16063] - 30 ug of whole HepG2 cell lysate. Separated by 7.5% SDS-PAGE. Antibody at 1:1000.

Western Blot: CYP27A1 Antibody [NBP2-16063] - Various whole cell extracts (30 ug) were separated by 7.5% SDS-PAGE, and the membrane was blotted with CYP27A1 antibody diluted at 1:1000. The HRP-conjugated anti-rabbit IgG antibody was used to detect the primary antibody. Corresponding RNA expression data for the same cell lines are based on Human Protein Atlas program.