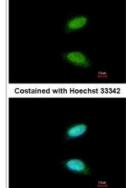

Western Blot: CREM Antibody [NBP2-16009] - Sample (30 ug of whole cell lysate) A: NT2D1 12% SDS PAGE gel, diluted at 1:1000.

Immunocytochemistry/Immunofluorescence: CREM Antibody [NBP2-16009] - Analysis of paraformaldehyde-fixed HeLa, using antibody at 1:200 dilution.