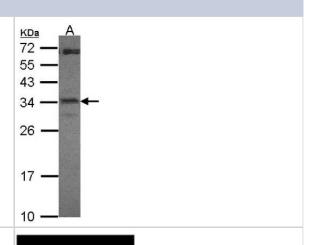

Western Blot: CREM Antibody [NBP2-16009] - Sample (30 ug of whole cell lysate) A: NT2D1 12% SDS PAGE gel, diluted at 1:1000.

Immunocytochemistry/Immunofluorescence: CREM Antibody [NBP2-16009] - Analysis of paraformaldehyde-fixed HeLa, using antibody at 1:200 dilution.