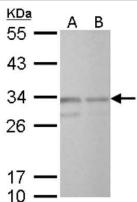

Western Blot: CREM Antibody [NBP2-16009] - A. 30 ug Neuro2A whole cell lysate/extract B. 30 ug GL261 whole cell lysate/extract12 % SDS-PAGECREM antibody dilution: 1:1000.

Western Blot: CREM Antibody [NBP2-16009] - A. 30 ug PC-12 whole cell lysate/extract B. 30 ug Rat2 whole cell lysate/extract12 % SDS-PAGECREM antibody dilution: 1:1000.