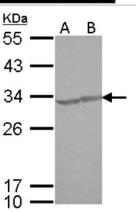

Western Blot: CREM Antibody [NBP2-16009] - A. 30 ug Neuro2A whole cell lysate/extract B. 30 ug GL261 whole cell lysate/extract12 % SDS-PAGECREM antibody dilution: 1:1000.

Western Blot: CREM Antibody [NBP2-16009] - A. 30 ug PC-12 whole cell lysate/extract B. 30 ug Rat2 whole cell lysate/extract12 % SDS-PAGECREM antibody dilution: 1:1000.