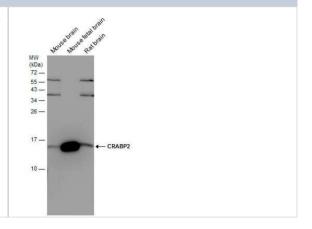

#### Images

Western Blot: CRABP2 Antibody [NBP2-15998] - Various tissue extracts (50 ug) were separated by 15% SDS-PAGE, and the membrane was blotted with CRABP2 antibody [N1C3] diluted at 1:1000.