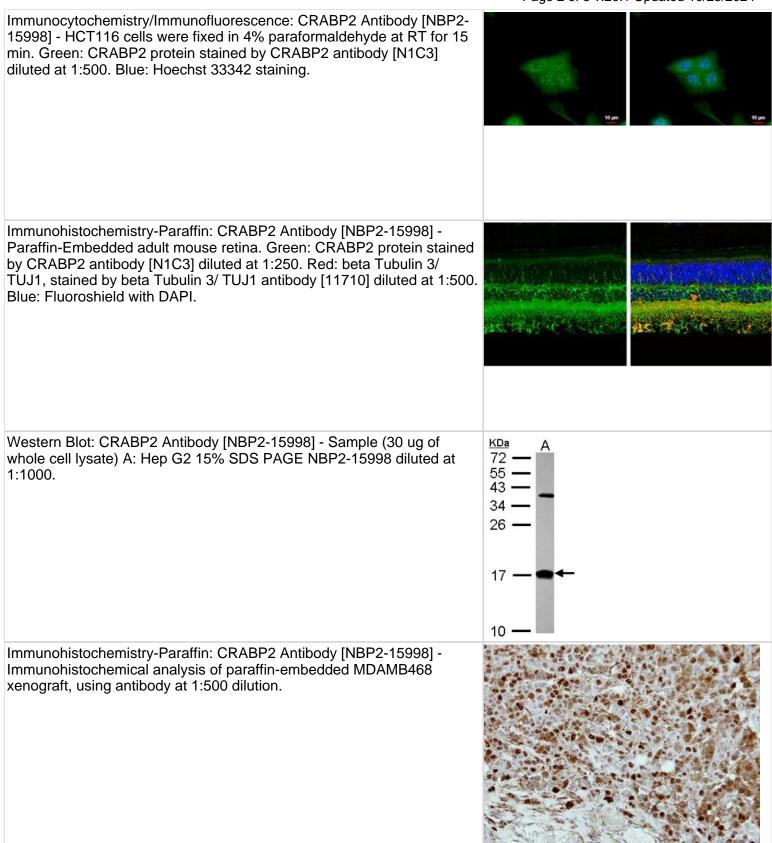

#### NBP2-15998

CRABP2 Antibody

| Product Information         |                                                                                                                                                                      |
|-----------------------------|----------------------------------------------------------------------------------------------------------------------------------------------------------------------|
| Unit Size                   | 0.1 ml                                                                                                                                                               |
| Concentration               | Concentrations vary lot to lot. See vial label for concentration. If unlisted please contact technical services.                                                     |
| Storage                     | Aliquot and store at -20C or -80C. Avoid freeze-thaw cycles.                                                                                                         |
| Clonality                   | Polyclonal                                                                                                                                                           |
| Preservative                | 0.01% Thimerosal                                                                                                                                                     |
| Isotype                     | IgG                                                                                                                                                                  |
| Purity                      | Antigen Affinity-purified                                                                                                                                            |
| Buffer                      | PBS (pH 7), 20% Glycerol, 1% BSA                                                                                                                                     |
| Target Molecular Weight     | 16 kDa                                                                                                                                                               |
| Product Description         |                                                                                                                                                                      |
| Host                        | Rabbit                                                                                                                                                               |
| Gene ID                     | 1382                                                                                                                                                                 |
| Gene Symbol                 | CRABP2                                                                                                                                                               |
| Species                     | Human, Mouse, Rat                                                                                                                                                    |
| Reactivity Notes            | Xenopus laevis (89%).                                                                                                                                                |
| Immunogen                   | Recombinant protein encompassing a sequence within the center region of human CRABP2. The exact sequence is proprietary.                                             |
| Product Application Details |                                                                                                                                                                      |
| Applications                | Western Blot, Immunocytochemistry/ Immunofluorescence,<br>Immunohistochemistry, Immunohistochemistry-Paraffin                                                        |
| Recommended Dilutions       | Western Blot 1:500-1:3000, Immunohistochemistry 1:100-1:1000,<br>Immunocytochemistry/ Immunofluorescence 1:100-1:1000,<br>Immunohistochemistry-Paraffin 1:100-1:1000 |