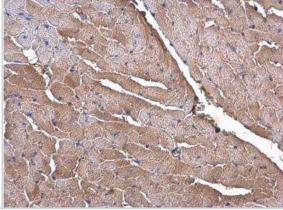

#### **Images**

Immunocytochemistry/Immunofluorescence: OLFM-L3 Antibody [NBP2-15055] - Analysis of methanol-fixed A549, using Olfactomedin-like 3 antibody at 1:500 dilution.

Immunohistochemistry-Paraffin: OLFM-L3 Antibody [NBP2-15055] - Mouse heart. Olfactomedin-like 3 antibody [N1C1] diluted at 1:500. Antigen Retrieval: Citrate buffer, pH 6.0, 15 min.