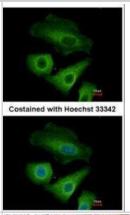

#### **Images**

Immunocytochemistry/Immunofluorescence: OLFM-L3 Antibody [NBP2-15055] - Analysis of methanol-fixed A549, using Olfactomedin-like 3 antibody at 1:500 dilution.

Immunohistochemistry-Paraffin: OLFM-L3 Antibody [NBP2-15055] - Mouse heart. Olfactomedin-like 3 antibody [N1C1] diluted at 1:500. Antigen Retrieval: Citrate buffer, pH 6.0, 15 min.