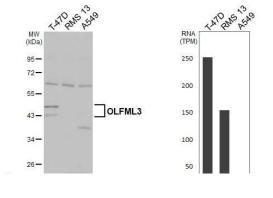

Western Blot: OLFM-L3 Antibody [NBP2-15055] - Various whole cell extracts (30 ug) were separated by 10% SDS-PAGE, and the membrane was blotted with OLFML3 antibody [N1C1] diluted at 1:1000. The HRP-conjugated anti-rabbit IgG antibody (NBP2-19301)) was used to detect the primary antibody.