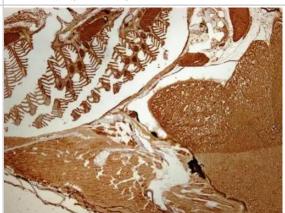

Immunohistochemistry: CSRP1 Antibody [NBP2-14919] - Immunohistochemical analysis of paraffin-embedded zebrafish tissue, using CSRP1 antibody [N1C3] (NBP2-14919) at 1:300 dilution.

Western Blot: CSRP1 Antibody [NBP2-14919] - Sample (30 ug of whole cell lysate)