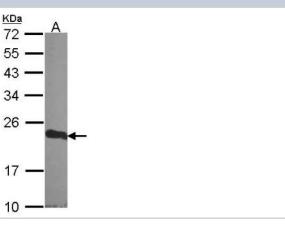

Western Blot: CSRP1 Antibody [NBP2-14919] - Sample (30 ug of whole cell lysate) A: A549 12% SDS PAGE CRP1 antibody, antibody diluted at 1:1000.

Immunoprecipitation: CSRP1 Antibody [NBP2-14919] - CRP1 protein from A549 whole cell extracts using 5 ug of CRP1 antibody [N1C3]. Western blot analysis was performed using CRP1 antibody [N1C3]. EasyBlot anti-Rabbit IgG was used as a secondary reagent.