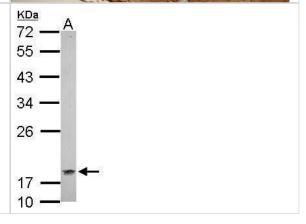

Immunohistochemistry: CSRP1 Antibody [NBP2-14919] - Immunohistochemical analysis of paraffin-embedded zebrafish tissue, using CSRP1 antibody [N1C3] (NBP2-14919) at 1:300 dilution.

Western Blot: CSRP1 Antibody [NBP2-14919] - Sample (30 ug of whole cell lysate)

A: whole zebrafish 12% SDS PAGE

NBP2-14919 diluted at 1:1000