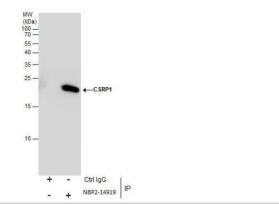

Western Blot: CSRP1 Antibody [NBP2-14919] - Sample (30 ug of whole cell lysate) A: A549 12% SDS PAGE CRP1 antibody, antibody diluted at 1:1000.

Immunoprecipitation: CSRP1 Antibody [NBP2-14919] - CRP1 protein from A549 whole cell extracts using 5 ug of CRP1 antibody [N1C3]. Western blot analysis was performed using CRP1 antibody [N1C3]. EasyBlot anti-Rabbit IgG was used as a secondary reagent.