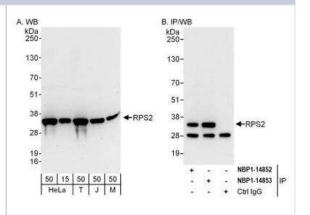

#### Images

Immunogen

Western Blot: RPS2 Antibody [NBP2-14853] - Detection of human and mouse RPS2 by western blot (h and m) and immunoprecipitation (h). Samples: Whole cell lysate from HeLa (15 and 50 ug for WB; 1 mg for IP, 20% of IP loaded), HEK293T (T; 50 ug), Jurkat (J; 50 ug) and mouse NIH 3T3 (M; 50 ug) cells. Antibodies: Affinity purified rabbit anti-RPS2 antibody NBP2-14853 used for WB at 0.1 ug/ml (A) and 1 ug/ml (B) and used for IP at 6 ug/mg lysate. RPS2 was also immunoprecipitated by rabbit anti-RPS2 antibody NBP2-14852, which recognizes an upstream epitope. Detection: Chemiluminescence with exposure times of 10 seconds (A) and 3 seconds (B).