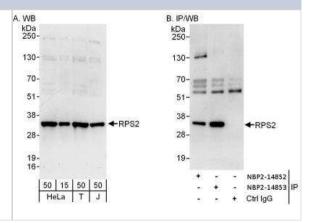

#### Images

Immunoprecipitation: RPS2 Antibody [NBP2-14852] - Samples: Whole cell lysate from HeLa (15 and 50 ug for WB; 1 mg for IP, 20% of IP loaded), 293T (T; 50 ug) and Jurkat (J; 50 ug) cells. Antibodies: Affinity purified rabbit anti-RPS2 antibody used for WB at 0.1 ug/ml (A) and 1 ug/ml (B) and used for IP at 6 ug/mg lysate. RPS2 was also immunoprecipitated by rabbit anti-RPS2 antibody , which recognizes a downstream epitope. Detection: Chemiluminescence with exposure times of 30 seconds (A) and 10 seconds (B).