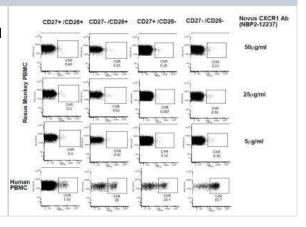

#### Images

Flow Cytometry: CXCR1/IL-8 RA Antibody (MM0221-7D22) [NBP2-12237] - analysis of CXCR1 in human PBMC (bottom) using anti-CXCR1 antibody. Image from verified customer review.